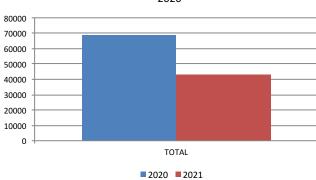

#### Monthly Revenue JURISDICTIONS & MARKETS TRENDS (in thousands)

|       | US TOTAL * |           |          |  |  |  |  |  |
|-------|------------|-----------|----------|--|--|--|--|--|
|       | 2021       | 2020      | % Change |  |  |  |  |  |
| JAN   | \$3,637.7  | \$4,076.1 | -10.8    |  |  |  |  |  |
| FEB   | \$3,531.9  | \$4,190.3 | -15.7    |  |  |  |  |  |
| MAR   |            |           | N/A      |  |  |  |  |  |
| APR   |            |           | N/A      |  |  |  |  |  |
| MAY   |            |           | N/A      |  |  |  |  |  |
| JUN   |            |           | N/A      |  |  |  |  |  |
| JUL   |            |           | N/A      |  |  |  |  |  |
| AUG   |            |           | N/A      |  |  |  |  |  |
| SEP   |            |           | N/A      |  |  |  |  |  |
| ост   |            |           | N/A      |  |  |  |  |  |
| NOV   |            |           | N/A      |  |  |  |  |  |
| DEC   |            |           | N/A      |  |  |  |  |  |
| TOTAL | \$7,169.6  | \$8,266.4 | -13.3    |  |  |  |  |  |