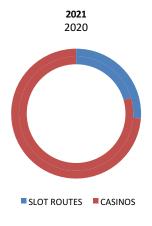

# SLOT ROUTES GROW

Slot routes eked out a 0.86 percent increase to \$337.916 million over last year thanks to the return of major slot route state Illinois, which accounted for more than half of revenue with \$171.547 million.

Oregon also reopened, generating \$66.948 million but falling 20.39 percent.

Slot routes were closed in Illinois and Oregon in January, resulting in a 36.52 percent decline.

(in thousands)

| Jurisdiction/Market            | February-2021<br>CURRENT | PRIOR YEAR | % CHANGE   | YEAR TO DATE | PRIOR YEAR | % CHANGE   |
|--------------------------------|--------------------------|------------|------------|--------------|------------|------------|
| ALL-SOURCES REVENUE            |                          |            | PRIOR YEAR |              |            | PRIOR YEAR |
| Arkansas                       | \$29,682                 | \$43,808   | -32.25     | \$72,378     | \$81,966   | -11.70     |
| Colorado                       | \$62,731                 | \$68,751   | -8.76      | \$62,731     | \$68,751   | -8.76      |
| Connecticut <sup>1</sup>       | \$55,229                 | \$77,725   | -28.94     | \$117,306    | \$149,433  | -21.50     |
| Delaware                       | \$751                    | \$33,999   | -97.79     | \$43,187     | \$69,022   | -37.43     |
| Florida                        | \$43,331                 | \$52,064   | -16.77     | \$89,010     | \$101,998  | -12.73     |
| Illinois                       | \$249,583                | \$253,888  | -1.70      | \$485,316    | \$496,943  | -2.34      |
| Indiana                        | \$127,564                | \$186,817  | -31.72     | \$284,316    | \$364,705  | -22.04     |
| lowa                           | \$122,187                | \$129,659  | -5.76      | \$261,303    | \$245,756  | +6.33      |
| Kansas                         | \$28,328                 | \$36,723   | -22.86     | \$61,409     | \$70,751   | -13.20     |
| Kentucky                       | \$28,124                 | \$22,676   | +24.03     | \$62,713     | \$43,463   | +44.29     |
| Louisiana                      | \$204,675                | \$267,387  | -23.45     | \$440,489    | \$515,437  | -14.54     |
| Maine                          | \$7,849                  | \$11,743   | -33.16     | \$15,173     | \$22,949   | -33.88     |
| Maryland                       | \$126,207                | \$151,274  | -16.57     | \$254,970    | \$296,741  | -14.08     |
| Massachusetts                  | \$67,441                 | \$86,076   | -21.65     | \$125,046    | \$166,332  | -24.82     |
| Michigan                       | \$175,587                | \$121,761  | +44.21     | \$309,119    | \$241,779  | +27.85     |
| Mississippi                    | \$172,448                | \$175,530  | -1.76      | \$366,728    | \$356,619  | +2.83      |
| Missouri                       | \$122,647                | \$149,926  | -18.19     | \$269,950    | \$288,821  | -6.53      |
| New Hampshire                  | \$1,788                  | \$0        | N/A        | \$5,985      | \$0        | N/A        |
| New Jersey                     | \$288,267                | \$287,306  | +0.33      | \$634,690    | \$588,014  | +7.94      |
| New Mexico                     | \$196                    | \$23,753   | -99.17     | \$196        | \$43,404   | -99.55     |
| New Mexico Tribal <sup>2</sup> | \$201,977                | \$192,955  | +4.68      | \$817,237    | \$793,892  | +2.94      |