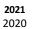

#### Monthly Revenue JURISDICTIONS & MARKETS TRENDS (in thousands)

|       | US TOTAL * |           |          |  |  |  |  |  |
|-------|------------|-----------|----------|--|--|--|--|--|
|       | 2021       | 2020      | % Change |  |  |  |  |  |
| JAN   | \$3,637.7  | \$4,076.1 | -10.8    |  |  |  |  |  |
| FEB   | \$3,531.9  | \$4,190.3 | -15.7    |  |  |  |  |  |
| MAR   |            |           | N/A      |  |  |  |  |  |
| APR   |            |           | N/A      |  |  |  |  |  |
| MAY   |            |           | N/A      |  |  |  |  |  |
| JUN   |            |           | N/A      |  |  |  |  |  |
| JUL   |            |           | N/A      |  |  |  |  |  |
| AUG   |            |           | N/A      |  |  |  |  |  |
| SEP   |            |           | N/A      |  |  |  |  |  |
| ост   |            |           | N/A      |  |  |  |  |  |
| NOV   |            |           | N/A      |  |  |  |  |  |
| DEC   |            |           | N/A      |  |  |  |  |  |
| TOTAL | \$7,169.6  | \$8,266.4 | -13.3    |  |  |  |  |  |