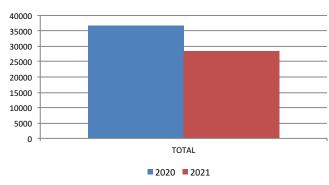

#### Monthly Revenue JURISDICTIONS & MARKETS TRENDS (in thousands)

|       | US TOTAL * |           |          |  |  |  |  |  |
|-------|------------|-----------|----------|--|--|--|--|--|
|       | 2021       | 2020      | % Change |  |  |  |  |  |
| JAN   | \$3,637.7  | \$4,076.1 | -10.8    |  |  |  |  |  |
| FEB   | \$3,531.9  | \$4,190.3 | -15.7    |  |  |  |  |  |
| MAR   |            |           | N/A      |  |  |  |  |  |
| APR   |            |           | N/A      |  |  |  |  |  |
| MAY   |            |           | N/A      |  |  |  |  |  |
| JUN   |            |           | N/A      |  |  |  |  |  |
| JUL   |            |           | N/A      |  |  |  |  |  |
| AUG   |            |           | N/A      |  |  |  |  |  |
| SEP   |            |           | N/A      |  |  |  |  |  |
| ост   |            |           | N/A      |  |  |  |  |  |
| NOV   |            |           | N/A      |  |  |  |  |  |
| DEC   |            |           | N/A      |  |  |  |  |  |
| TOTAL | \$7,169.6  | \$8,266.4 | -13.3    |  |  |  |  |  |