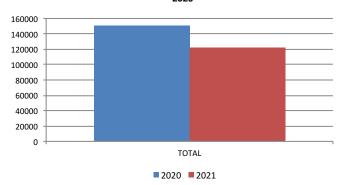

|       | SLOT ROUTES * |         |          |
|-------|---------------|---------|----------|
|       | 2021          | 2020    | % Change |
| JAN   | \$203.0       | \$319.9 | -36.5    |
| FEB   | \$337.9       | \$335.0 | +0.9     |
| MAR   |               |         | N/A      |
| APR   |               |         | N/A      |
| MAY   |               |         | N/A      |
| JUN   |               |         | N/A      |
| JUL   |               |         | N/A      |
| AUG   |               |         | N/A      |
| SEP   |               |         | N/A      |
| ост   |               |         | N/A      |
| NOV   |               |         | N/A      |
| DEC   |               |         | N/A      |
| TOTAL | \$541.0       | \$654.9 | -17.4    |
|       | *in millions  |         |          |