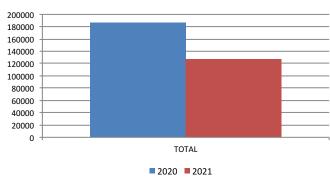

#### Monthly Revenue JURISDICTIONS & MARKET SEGMENTS (in thousands)

| <b>2021</b><br>\$2,926.9<br>\$2,755.4 | <b>2020</b><br>\$3,556.1 | % Change                            |
|---------------------------------------|--------------------------|-------------------------------------|
|                                       |                          | -17.7                               |
| \$2,755.4                             | 60 C00 4                 |                                     |
|                                       | \$3,682.1                | -25.2                               |
|                                       |                          | N/A                                 |
| \$5,682.3                             | \$7,238.2                | -21.5                               |
|                                       |                          | \$5,682.3 \$7,238.2<br>*in millions |