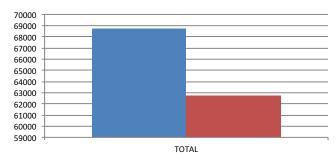

#### Monthly Revenue JURISDICTIONS & MARKET SEGMENTS (in thousands)

| <b>2021</b><br>\$2,926.9<br>\$2,755.4 | <b>2020</b><br>\$3,556.1 | % Change                            |
|---------------------------------------|--------------------------|-------------------------------------|
|                                       |                          | -17.7                               |
| \$2,755.4                             | 60 C00 4                 |                                     |
|                                       | \$3,682.1                | -25.2                               |
|                                       |                          | N/A                                 |
| \$5,682.3                             | \$7,238.2                | -21.5                               |
|                                       |                          | \$5,682.3 \$7,238.2<br>*in millions |