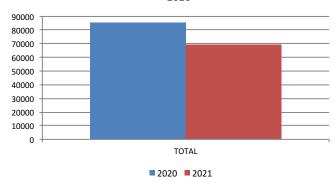

#### Monthly Revenue JURISDICTIONS & MARKETS TRENDS (in thousands)

|       | US TOTAL * |           |          |  |  |  |  |  |
|-------|------------|-----------|----------|--|--|--|--|--|
|       | 2021       | 2020      | % Change |  |  |  |  |  |
| JAN   | \$3,637.7  | \$4,076.1 | -10.8    |  |  |  |  |  |
| FEB   | \$3,531.9  | \$4,190.3 | -15.7    |  |  |  |  |  |
| MAR   |            |           | N/A      |  |  |  |  |  |
| APR   |            |           | N/A      |  |  |  |  |  |
| MAY   |            |           | N/A      |  |  |  |  |  |
| JUN   |            |           | N/A      |  |  |  |  |  |
| JUL   |            |           | N/A      |  |  |  |  |  |
| AUG   |            |           | N/A      |  |  |  |  |  |
| SEP   |            |           | N/A      |  |  |  |  |  |
| ост   |            |           | N/A      |  |  |  |  |  |
| NOV   |            |           | N/A      |  |  |  |  |  |
| DEC   |            |           | N/A      |  |  |  |  |  |
| TOTAL | \$7,169.6  | \$8,266.4 | -13.3    |  |  |  |  |  |