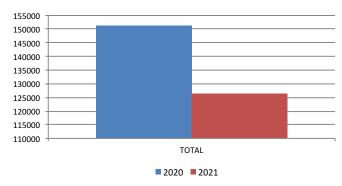

#### Monthly Revenue JURISDICTIONS & MARKET SEGMENTS (in thousands)

| <b>2021</b><br>\$2,926.9<br>\$2,755.4 | <b>2020</b><br>\$3,556.1 | % Change                            |
|---------------------------------------|--------------------------|-------------------------------------|
|                                       |                          | -17.7                               |
| \$2,755.4                             | 60 C00 4                 |                                     |
|                                       | \$3,682.1                | -25.2                               |
|                                       |                          | N/A                                 |
| \$5,682.3                             | \$7,238.2                | -21.5                               |
|                                       |                          | \$5,682.3 \$7,238.2<br>*in millions |