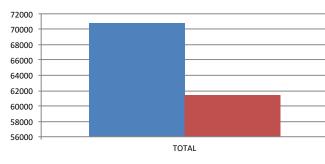

#### Monthly Revenue JURISDICTIONS & MARKET SEGMENTS (in thousands)

| <b>2021</b><br>\$2,926.9<br>\$2,755.4 | <b>2020</b><br>\$3,556.1 | % Change                            |
|---------------------------------------|--------------------------|-------------------------------------|
|                                       |                          | -17.7                               |
| \$2,755.4                             | 60 C00 4                 |                                     |
|                                       | \$3,682.1                | -25.2                               |
|                                       |                          | N/A                                 |
| \$5,682.3                             | \$7,238.2                | -21.5                               |
|                                       |                          | \$5,682.3 \$7,238.2<br>*in millions |