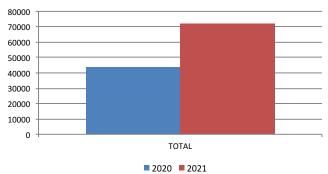

\*in million

|       | SPORTS BETTING * |         |          |  |  |  |  |  |  |
|-------|------------------|---------|----------|--|--|--|--|--|--|
|       | 2021             | 2020    | % Change |  |  |  |  |  |  |
| JAN   | \$292.6          | \$137.0 | +113.6   |  |  |  |  |  |  |
| FEB   | \$244.3          | \$83.7  | +191.8   |  |  |  |  |  |  |
| MAR   |                  |         | N/A      |  |  |  |  |  |  |
| APR   |                  |         | N/A      |  |  |  |  |  |  |
| MAY   |                  |         | N/A      |  |  |  |  |  |  |
| JUN   |                  |         | N/A      |  |  |  |  |  |  |
| JUL   |                  |         | N/A      |  |  |  |  |  |  |
| AUG   |                  |         | N/A      |  |  |  |  |  |  |
| SEP   |                  |         | N/A      |  |  |  |  |  |  |
| ост   |                  |         | N/A      |  |  |  |  |  |  |
| NOV   |                  |         | N/A      |  |  |  |  |  |  |
| DEC   |                  |         | N/A      |  |  |  |  |  |  |
| TOTAL | \$536.9          | \$220.7 | +143.3   |  |  |  |  |  |  |