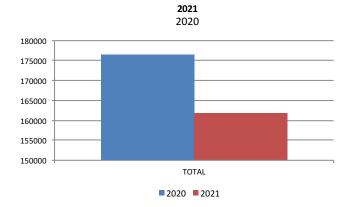

#### Monthly Revenue JURISDICTIONS & MARKETS TRENDS (in thousands)

|       | US TOTAL * |           |          |  |  |  |  |  |
|-------|------------|-----------|----------|--|--|--|--|--|
|       | 2021       | 2020      | % Change |  |  |  |  |  |
| JAN   | \$3,637.7  | \$4,076.1 | -10.8    |  |  |  |  |  |
| FEB   | \$3,531.9  | \$4,190.3 | -15.7    |  |  |  |  |  |
| MAR   |            |           | N/A      |  |  |  |  |  |
| APR   |            |           | N/A      |  |  |  |  |  |
| MAY   |            |           | N/A      |  |  |  |  |  |
| JUN   |            |           | N/A      |  |  |  |  |  |
| JUL   |            |           | N/A      |  |  |  |  |  |
| AUG   |            |           | N/A      |  |  |  |  |  |
| SEP   |            |           | N/A      |  |  |  |  |  |
| ост   |            |           | N/A      |  |  |  |  |  |
| NOV   |            |           | N/A      |  |  |  |  |  |
| DEC   |            |           | N/A      |  |  |  |  |  |
| TOTAL | \$7,169.6  | \$8,266.4 | -13.3    |  |  |  |  |  |