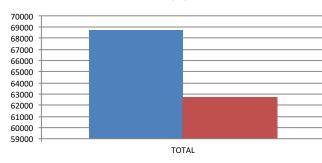

#### Monthly Revenue JURISDICTIONS & MARKET SEGMENTS (in thousands)

| <b>2021</b><br>\$2,926.9<br>\$2,755.4 | <b>2020</b><br>\$3,556.1 | % Change                            |
|---------------------------------------|--------------------------|-------------------------------------|
|                                       |                          | -17.7                               |
| \$2,755.4                             | 60 C00 4                 |                                     |
|                                       | \$3,682.1                | -25.2                               |
|                                       |                          | N/A                                 |
| \$5,682.3                             | \$7,238.2                | -21.5                               |
|                                       |                          | \$5,682.3 \$7,238.2<br>*in millions |