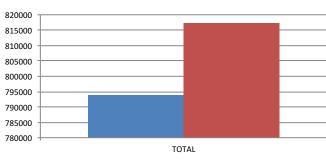

#### Monthly Revenue JURISDICTIONS & MARKETS TRENDS (in thousands)

|       | US TOTAL * |           |          |  |  |  |  |  |
|-------|------------|-----------|----------|--|--|--|--|--|
|       | 2021       | 2020      | % Change |  |  |  |  |  |
| JAN   | \$3,637.7  | \$4,076.1 | -10.8    |  |  |  |  |  |
| FEB   | \$3,531.9  | \$4,190.3 | -15.7    |  |  |  |  |  |
| MAR   |            |           | N/A      |  |  |  |  |  |
| APR   |            |           | N/A      |  |  |  |  |  |
| MAY   |            |           | N/A      |  |  |  |  |  |
| JUN   |            |           | N/A      |  |  |  |  |  |
| JUL   |            |           | N/A      |  |  |  |  |  |
| AUG   |            |           | N/A      |  |  |  |  |  |
| SEP   |            |           | N/A      |  |  |  |  |  |
| ост   |            |           | N/A      |  |  |  |  |  |
| NOV   |            |           | N/A      |  |  |  |  |  |
| DEC   |            |           | N/A      |  |  |  |  |  |
| TOTAL | \$7,169.6  | \$8,266.4 | -13.3    |  |  |  |  |  |