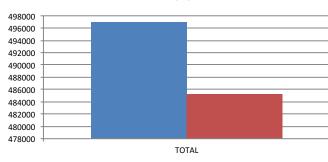

Oregon also reopened, generating \$66.948 million but falling 20.39 percent.

Slot routes were closed in Illinois and Oregon in January, resulting in a 36.52 percent decline.

(in thousands)

| Jurisdiction/Market            | February-2021<br>CURRENT | PRIOR YEAR | % CHANGE   | YEAR TO DATE | PRIOR YEAR | % CHANGE   |
|--------------------------------|--------------------------|------------|------------|--------------|------------|------------|
| ALL-SOURCES REVENUE            |                          |            | PRIOR YEAR |              |            | PRIOR YEAR |
| Arkansas                       | \$29,682                 | \$43,808   | -32.25     | \$72,378     | \$81,966   | -11.70     |
| Colorado                       | \$62,731                 | \$68,751   | -8.76      | \$62,731     | \$68,751   | -8.76      |
| Connecticut <sup>1</sup>       | \$55,229                 | \$77,725   | -28.94     | \$117,306    | \$149,433  | -21.50     |
| Delaware                       | \$751                    | \$33,999   | -97.79     | \$43,187     | \$69,022   | -37.43     |
| Florida                        | \$43,331                 | \$52,064   | -16.77     | \$89,010     | \$101,998  | -12.73     |
| Illinois                       | \$249,583                | \$253,888  | -1.70      | \$485,316    | \$496,943  | -2.34      |
| Indiana                        | \$127,564                | \$186,817  | -31.72     | \$284,316    | \$364,705  | -22.04     |
| lowa                           | \$122,187                | \$129,659  | -5.76      | \$261,303    | \$245,756  | +6.33      |
| Kansas                         | \$28,328                 | \$36,723   | -22.86     | \$61,409     | \$70,751   | -13.20     |
| Kentucky                       | \$28,124                 | \$22,676   | +24.03     | \$62,713     | \$43,463   | +44.29     |
| Louisiana                      | \$204,675                | \$267,387  | -23.45     | \$440,489    | \$515,437  | -14.54     |
| Maine                          | \$7,849                  | \$11,743   | -33.16     | \$15,173     | \$22,949   | -33.88     |
| Maryland                       | \$126,207                | \$151,274  | -16.57     | \$254,970    | \$296,741  | -14.08     |
| Massachusetts                  | \$67,441                 | \$86,076   | -21.65     | \$125,046    | \$166,332  | -24.82     |
| Michigan                       | \$175,587                | \$121,761  | +44.21     | \$309,119    | \$241,779  | +27.85     |
| Mississippi                    | \$172,448                | \$175,530  | -1.76      | \$366,728    | \$356,619  | +2.83      |
| Missouri                       | \$122,647                | \$149,926  | -18.19     | \$269,950    | \$288,821  | -6.53      |
| New Hampshire                  | \$1,788                  | \$0        | N/A        | \$5,985      | \$0        | N/A        |
| New Jersey                     | \$288,267                | \$287,306  | +0.33      | \$634,690    | \$588,014  | +7.94      |
| New Mexico                     | \$196                    | \$23,753   | -99.17     | \$196        | \$43,404   | -99.55     |
| New Mexico Tribal <sup>2</sup> | \$201,977                | \$192,955  | +4.68      | \$817,237    | \$793,892  | +2.94      |

(in thousands)

|                     | February-2021 |            |                        |              |            |                        |
|---------------------|---------------|------------|------------------------|--------------|------------|------------------------|
| Jurisdiction/Market | CURRENT       | PRIOR YEAR | % CHANGE<br>PRIOR YEAR | YEAR TO DATE | PRIOR YEAR | % CHANGE<br>PRIOR YEAR |
| Florida             | \$43,331      | \$52,064   | -16.77                 | \$89,010     | \$101,998  | -12.73                 |
| Illinois            | \$78,036      | \$102,330  | -23.74                 | \$185,045    | \$203,015  | -8.85                  |
| Indiana             | \$110,609     | \$175,724  | -37.06                 | \$238,032    | \$340,750  | -30.14                 |
| lowa                | \$114,481     | \$128,904  | -11.19                 | \$242,253    | \$241,766  | +0.20                  |
| Kansas              | \$28,328      | \$36,723   | -22.86                 | \$61,409     | \$70,751   | -13.20                 |
| Kentucky            | \$28,124      | \$22,676   | +24.03                 | \$62,713     | \$43,463   | +44.29                 |
| Louisiana           | \$151,089     | \$212,451  | -28.88                 | \$325,644    | \$408,431  | -20.27                 |
| Maine               | \$7,849       | \$11,743   | -33.16                 | \$15,173     | \$22,949   | -33.88                 |
| Maryland            | \$126,207     | \$151,274  | -16.57                 | \$254,970    | \$296,741  | -14.08                 |
| Massachusetts       | \$67,441      | \$86,076   | -21.65                 | \$125,046    | \$166,332  | -24.82                 |
| Michigan            | \$86,462      | \$121,761  | -28.99                 | \$173,242    | \$241,779  | -28.35                 |
| Mississippi         | \$167,841     | \$173,425  | -3.22                  | \$353,006    | \$349,876  | +0.89                  |
| Missouri            | \$122,647     | \$149,926  | -18.19                 | \$269,950    | \$288,821  | -6.53                  |
| New Jersey          | \$148,243     | \$218,318  | -32.10                 | \$308,253    | \$410,378  | -24.89                 |
| New Mexico          | \$196         | \$22,928   | -99.15                 | \$196        | \$41,782   | -99.53                 |
| New Mexico Tribal   | \$201,977     | \$192,955  | +4.68                  | \$817,237    | \$793,892  | +2.94                  |
| New York            | \$155,301     | \$232,140  | -33.10                 | \$326,998    | \$458,305  | -28.65                 |
| Ohio                | \$156,125     | \$171,427  | -8.93                  | \$309,488    | \$338,985  | -8.70                  |
| Pennsylvania        | \$203,248     | \$277,093  | -26.65                 | \$394,817    | \$539,958  | -26.88                 |
| Rhode Island        | \$34,479      | \$52,128   | -33.86                 | \$66,369     | \$50,100   | +32.47                 |
| So. Dakota          | \$8,613       | \$7,670    | +12.29                 | \$18,125     | \$15,727   | +15.25                 |
| Virginia            | \$14,846      | \$16,964   | -12.49                 | \$30,959     | \$33,006   | -6.20                  |