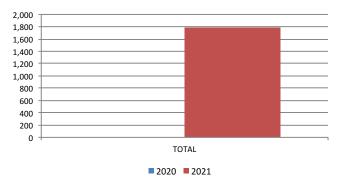

|       | SLOT ROUTES * |         |          |
|-------|---------------|---------|----------|
|       | 2021          | 2020    | % Change |
| JAN   | \$203.0       | \$319.9 | -36.5    |
| FEB   | \$337.9       | \$335.0 | +0.9     |
| MAR   |               |         | N/A      |
| APR   |               |         | N/A      |
| MAY   |               |         | N/A      |
| JUN   |               |         | N/A      |
| JUL   |               |         | N/A      |
| AUG   |               |         | N/A      |
| SEP   |               |         | N/A      |
| ост   |               |         | N/A      |
| NOV   |               |         | N/A      |
| DEC   |               |         | N/A      |
| TOTAL | \$541.0       | \$654.9 | -17.4    |
|       | *in millions  |         |          |