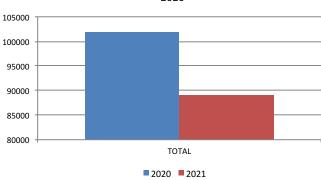

(in thousands)

| Jurisdiction/Market          | February-2021 CURRENT | PRIOR YEAR  | % CHANGE<br>PRIOR YEAR | YEAR TO DATE | PRIOR YEAR  | % CHANGE<br>PRIOR YEAR |
|------------------------------|-----------------------|-------------|------------------------|--------------|-------------|------------------------|
| West Virginia                | \$38,232              | \$53,757    | -28.88                 | \$76,088     | \$107,301   | -29.09                 |
| EGIONAL MARKETS LEGACY TOTAL | \$2,014,851           | \$2,677,533 | -24.75                 | \$4,192,728  | \$5,095,693 | -17.72                 |
| Nevada                       | \$740,562             | \$1,004,537 | -26.28                 | \$1,450,031  | \$2,022,583 | -28.31                 |
| LEGACY GAMING TOTAL          | \$2,755,413           | \$3,682,070 | -25.17                 | \$5,642,759  | \$7,118,276 | -20.73                 |