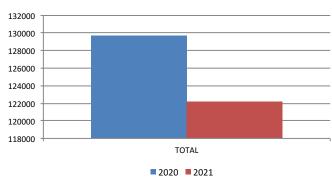

# SLOT ROUTES GROW

Slot routes eked out a 0.86 percent increase to \$337.916 million over last year thanks to the return of major slot route state Illinois, which accounted for more than half of revenue with \$171.547 million.

Oregon also reopened, generating \$66.948 million but falling 20.39 percent.

Slot routes were closed in Illinois and Oregon in January, resulting in a 36.52 percent decline.

(in thousands)

| Jurisdiction/Market            | February-2021<br>CURRENT | PRIOR YEAR | % CHANGE   | YEAR TO DATE | PRIOR YEAR | % CHANGE   |
|--------------------------------|--------------------------|------------|------------|--------------|------------|------------|
| ALL-SOURCES REVENUE            |                          |            | PRIOR YEAR |              |            | PRIOR YEAR |
| Arkansas                       | \$29,682                 | \$43,808   | -32.25     | \$72,378     | \$81,966   | -11.70     |
| Colorado                       | \$62,731                 | \$68,751   | -8.76      | \$62,731     | \$68,751   | -8.76      |
| Connecticut <sup>1</sup>       | \$55,229                 | \$77,725   | -28.94     | \$117,306    | \$149,433  | -21.50     |
| Delaware                       | \$751                    | \$33,999   | -97.79     | \$43,187     | \$69,022   | -37.43     |
| Florida                        | \$43,331                 | \$52,064   | -16.77     | \$89,010     | \$101,998  | -12.73     |
| Illinois                       | \$249,583                | \$253,888  | -1.70      | \$485,316    | \$496,943  | -2.34      |
| Indiana                        | \$127,564                | \$186,817  | -31.72     | \$284,316    | \$364,705  | -22.04     |
| lowa                           | \$122,187                | \$129,659  | -5.76      | \$261,303    | \$245,756  | +6.33      |
| Kansas                         | \$28,328                 | \$36,723   | -22.86     | \$61,409     | \$70,751   | -13.20     |
| Kentucky                       | \$28,124                 | \$22,676   | +24.03     | \$62,713     | \$43,463   | +44.29     |
| Louisiana                      | \$204,675                | \$267,387  | -23.45     | \$440,489    | \$515,437  | -14.54     |
| Maine                          | \$7,849                  | \$11,743   | -33.16     | \$15,173     | \$22,949   | -33.88     |
| Maryland                       | \$126,207                | \$151,274  | -16.57     | \$254,970    | \$296,741  | -14.08     |
| Massachusetts                  | \$67,441                 | \$86,076   | -21.65     | \$125,046    | \$166,332  | -24.82     |
| Michigan                       | \$175,587                | \$121,761  | +44.21     | \$309,119    | \$241,779  | +27.85     |
| Mississippi                    | \$172,448                | \$175,530  | -1.76      | \$366,728    | \$356,619  | +2.83      |
| Missouri                       | \$122,647                | \$149,926  | -18.19     | \$269,950    | \$288,821  | -6.53      |
| New Hampshire                  | \$1,788                  | \$0        | N/A        | \$5,985      | \$0        | N/A        |
| New Jersey                     | \$288,267                | \$287,306  | +0.33      | \$634,690    | \$588,014  | +7.94      |
| New Mexico                     | \$196                    | \$23,753   | -99.17     | \$196        | \$43,404   | -99.55     |
| New Mexico Tribal <sup>2</sup> | \$201,977                | \$192,955  | +4.68      | \$817,237    | \$793,892  | +2.94      |

|       | SLOT ROUTES * |         |          |
|-------|---------------|---------|----------|
|       | 2021          | 2020    | % Change |
| JAN   | \$203.0       | \$319.9 | -36.5    |
| FEB   | \$337.9       | \$335.0 | +0.9     |
| MAR   |               |         | N/A      |
| APR   |               |         | N/A      |
| MAY   |               |         | N/A      |
| JUN   |               |         | N/A      |
| JUL   |               |         | N/A      |
| AUG   |               |         | N/A      |
| SEP   |               |         | N/A      |
| ост   |               |         | N/A      |
| NOV   |               |         | N/A      |
| DEC   |               |         | N/A      |
| TOTAL | \$541.0       | \$654.9 | -17.4    |
|       | *in millions  |         |          |