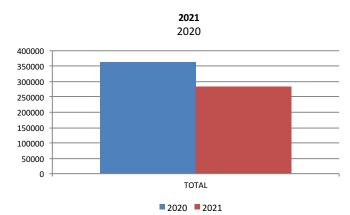

#### Monthly Revenue JURISDICTIONS & MARKETS TRENDS (in thousands)

|       | US TOTAL * |           |          |  |  |  |  |  |
|-------|------------|-----------|----------|--|--|--|--|--|
|       | 2021       | 2020      | % Change |  |  |  |  |  |
| JAN   | \$3,637.7  | \$4,076.1 | -10.8    |  |  |  |  |  |
| FEB   | \$3,531.9  | \$4,190.3 | -15.7    |  |  |  |  |  |
| MAR   |            |           | N/A      |  |  |  |  |  |
| APR   |            |           | N/A      |  |  |  |  |  |
| MAY   |            |           | N/A      |  |  |  |  |  |
| JUN   |            |           | N/A      |  |  |  |  |  |
| JUL   |            |           | N/A      |  |  |  |  |  |
| AUG   |            |           | N/A      |  |  |  |  |  |
| SEP   |            |           | N/A      |  |  |  |  |  |
| ост   |            |           | N/A      |  |  |  |  |  |
| NOV   |            |           | N/A      |  |  |  |  |  |
| DEC   |            |           | N/A      |  |  |  |  |  |
| TOTAL | \$7,169.6  | \$8,266.4 | -13.3    |  |  |  |  |  |