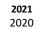

#### Monthly Revenue JURISDICTIONS & MARKETS TRENDS (in thousands)

|       | US TOTAL * |           |          |  |  |  |  |  |
|-------|------------|-----------|----------|--|--|--|--|--|
|       | 2021       | 2020      | % Change |  |  |  |  |  |
| JAN   | \$3,637.7  | \$4,076.1 | -10.8    |  |  |  |  |  |
| FEB   | \$3,531.9  | \$4,190.3 | -15.7    |  |  |  |  |  |
| MAR   |            |           | N/A      |  |  |  |  |  |
| APR   |            |           | N/A      |  |  |  |  |  |
| MAY   |            |           | N/A      |  |  |  |  |  |
| JUN   |            |           | N/A      |  |  |  |  |  |
| JUL   |            |           | N/A      |  |  |  |  |  |
| AUG   |            |           | N/A      |  |  |  |  |  |
| SEP   |            |           | N/A      |  |  |  |  |  |
| ост   |            |           | N/A      |  |  |  |  |  |
| NOV   |            |           | N/A      |  |  |  |  |  |
| DEC   |            |           | N/A      |  |  |  |  |  |
| TOTAL | \$7,169.6  | \$8,266.4 | -13.3    |  |  |  |  |  |