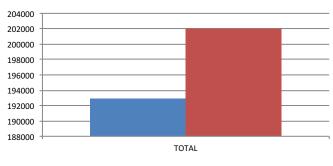

#### Monthly Revenue JURISDICTIONS & MARKET SEGMENTS (in thousands)

| <b>2021</b><br>\$2,926.9<br>\$2,755.4 | <b>2020</b><br>\$3,556.1 | % Change                            |
|---------------------------------------|--------------------------|-------------------------------------|
|                                       |                          | -17.7                               |
| \$2,755.4                             | 60 C00 4                 |                                     |
|                                       | \$3,682.1                | -25.2                               |
|                                       |                          | N/A                                 |
| \$5,682.3                             | \$7,238.2                | -21.5                               |
|                                       |                          | \$5,682.3 \$7,238.2<br>*in millions |