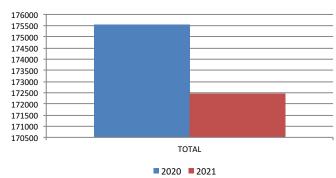

#### Monthly Revenue JURISDICTIONS & MARKET SEGMENTS (in thousands)

| <b>2021</b><br>\$2,926.9<br>\$2,755.4 | <b>2020</b><br>\$3,556.1 | % Change                            |
|---------------------------------------|--------------------------|-------------------------------------|
|                                       |                          | -17.7                               |
| \$2,755.4                             | 60 C00 4                 |                                     |
|                                       | \$3,682.1                | -25.2                               |
|                                       |                          | N/A                                 |
| \$5,682.3                             | \$7,238.2                | -21.5                               |
|                                       |                          | \$5,682.3 \$7,238.2<br>*in millions |