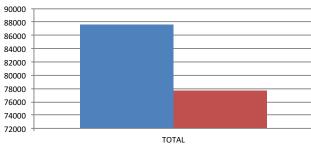

#### Monthly Revenue JURISDICTIONS & MARKET SEGMENTS (in thousands)

| <b>2021</b><br>\$2,926.9<br>\$2,755.4 | <b>2020</b><br>\$3,556.1 | % Change                            |
|---------------------------------------|--------------------------|-------------------------------------|
|                                       |                          | -17.7                               |
| \$2,755.4                             | 60 C00 4                 |                                     |
|                                       | \$3,682.1                | -25.2                               |
|                                       |                          | N/A                                 |
| \$5,682.3                             | \$7,238.2                | -21.5                               |
|                                       |                          | \$5,682.3 \$7,238.2<br>*in millions |