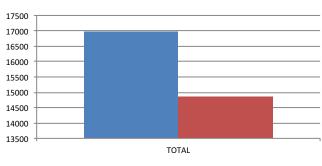

#### Monthly Revenue JURISDICTIONS & MARKETS TRENDS (in thousands)

|       | US TOTAL * |           |          |  |  |  |  |  |
|-------|------------|-----------|----------|--|--|--|--|--|
|       | 2021       | 2020      | % Change |  |  |  |  |  |
| JAN   | \$3,637.7  | \$4,076.1 | -10.8    |  |  |  |  |  |
| FEB   | \$3,531.9  | \$4,190.3 | -15.7    |  |  |  |  |  |
| MAR   |            |           | N/A      |  |  |  |  |  |
| APR   |            |           | N/A      |  |  |  |  |  |
| MAY   |            |           | N/A      |  |  |  |  |  |
| JUN   |            |           | N/A      |  |  |  |  |  |
| JUL   |            |           | N/A      |  |  |  |  |  |
| AUG   |            |           | N/A      |  |  |  |  |  |
| SEP   |            |           | N/A      |  |  |  |  |  |
| ост   |            |           | N/A      |  |  |  |  |  |
| NOV   |            |           | N/A      |  |  |  |  |  |
| DEC   |            |           | N/A      |  |  |  |  |  |
| TOTAL | \$7,169.6  | \$8,266.4 | -13.3    |  |  |  |  |  |