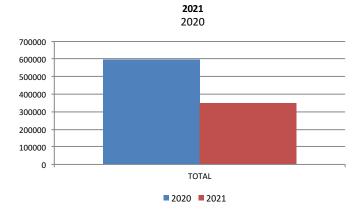

\*in million

|       | SPORTS BETTING * |         |          |  |  |  |  |  |  |
|-------|------------------|---------|----------|--|--|--|--|--|--|
|       | 2021             | 2020    | % Change |  |  |  |  |  |  |
| JAN   | \$292.6          | \$137.0 | +113.6   |  |  |  |  |  |  |
| FEB   | \$244.3          | \$83.7  | +191.8   |  |  |  |  |  |  |
| MAR   |                  |         | N/A      |  |  |  |  |  |  |
| APR   |                  |         | N/A      |  |  |  |  |  |  |
| MAY   |                  |         | N/A      |  |  |  |  |  |  |
| JUN   |                  |         | N/A      |  |  |  |  |  |  |
| JUL   |                  |         | N/A      |  |  |  |  |  |  |
| AUG   |                  |         | N/A      |  |  |  |  |  |  |
| SEP   |                  |         | N/A      |  |  |  |  |  |  |
| ост   |                  |         | N/A      |  |  |  |  |  |  |
| NOV   |                  |         | N/A      |  |  |  |  |  |  |
| DEC   |                  |         | N/A      |  |  |  |  |  |  |
| TOTAL | \$536.9          | \$220.7 | +143.3   |  |  |  |  |  |  |