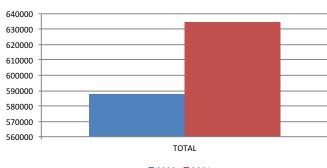

#### Monthly Revenue JURISDICTIONS & MARKET SEGMENTS (in thousands)

| <b>2021</b><br>\$2,926.9<br>\$2,755.4 | <b>2020</b><br>\$3,556.1 | % Change                            |
|---------------------------------------|--------------------------|-------------------------------------|
|                                       |                          | -17.7                               |
| \$2,755.4                             | 60 C00 4                 |                                     |
|                                       | \$3,682.1                | -25.2                               |
|                                       |                          | N/A                                 |
| \$5,682.3                             | \$7,238.2                | -21.5                               |
|                                       |                          | \$5,682.3 \$7,238.2<br>*in millions |