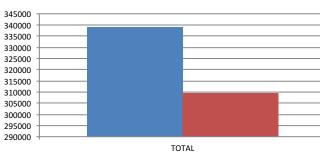

## US REVENUE SLOWS

The US gaming industry slowed in February, with revenue falling 15.7 percent to \$3.531 billion compared to January's 10.8 percent decline.

However, that was on a tough comparison as last year was a leap year with 29 days compared to 28 days this year. Average daily revenue fell 12.70 percent for the 28 days this year compared to the 29 days last year.

#### Monthly Revenue JURISDICTIONS & MARKETS TRENDS (in thousands)

|       | US TOTAL * |           |          |  |  |  |  |  |
|-------|------------|-----------|----------|--|--|--|--|--|
|       | 2021       | 2020      | % Change |  |  |  |  |  |
| JAN   | \$3,637.7  | \$4,076.1 | -10.8    |  |  |  |  |  |
| FEB   | \$3,531.9  | \$4,190.3 | -15.7    |  |  |  |  |  |
| MAR   |            |           | N/A      |  |  |  |  |  |
| APR   |            |           | N/A      |  |  |  |  |  |
| MAY   |            |           | N/A      |  |  |  |  |  |
| JUN   |            |           | N/A      |  |  |  |  |  |
| JUL   |            |           | N/A      |  |  |  |  |  |
| AUG   |            |           | N/A      |  |  |  |  |  |
| SEP   |            |           | N/A      |  |  |  |  |  |
| ост   |            |           | N/A      |  |  |  |  |  |
| NOV   |            |           | N/A      |  |  |  |  |  |
| DEC   |            |           | N/A      |  |  |  |  |  |
| TOTAL | \$7,169.6  | \$8,266.4 | -13.3    |  |  |  |  |  |