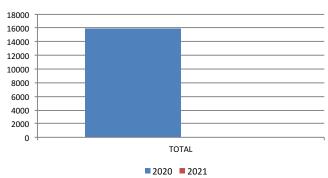

|       | SLOT ROUTES * |         |          |
|-------|---------------|---------|----------|
|       | 2021          | 2020    | % Change |
| JAN   | \$203.0       | \$319.9 | -36.5    |
| FEB   | \$337.9       | \$335.0 | +0.9     |
| MAR   |               |         | N/A      |
| APR   |               |         | N/A      |
| MAY   |               |         | N/A      |
| JUN   |               |         | N/A      |
| JUL   |               |         | N/A      |
| AUG   |               |         | N/A      |
| SEP   |               |         | N/A      |
| ост   |               |         | N/A      |
| NOV   |               |         | N/A      |
| DEC   |               |         | N/A      |
| TOTAL | \$541.0       | \$654.9 | -17.4    |
|       | *in millions  |         |          |