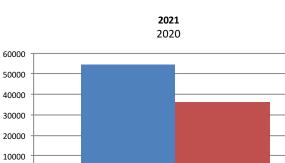

#### Monthly Revenue JURISDICTIONS & MARKET SEGMENTS (in thousands)

| <b>2021</b><br>\$2,926.9<br>\$2,755.4 | <b>2020</b><br>\$3,556.1 | % Change                            |
|---------------------------------------|--------------------------|-------------------------------------|
|                                       |                          | -17.7                               |
| \$2,755.4                             | 60 C00 4                 |                                     |
|                                       | \$3,682.1                | -25.2                               |
|                                       |                          | N/A                                 |
| \$5,682.3                             | \$7,238.2                | -21.5                               |
|                                       |                          | \$5,682.3 \$7,238.2<br>*in millions |