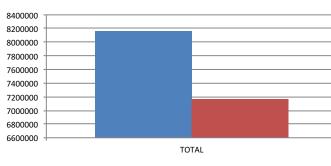

#### Monthly Revenue JURISDICTIONS & MARKETS TRENDS (in thousands)

|       | US TOTAL * |           |          |  |  |  |  |  |
|-------|------------|-----------|----------|--|--|--|--|--|
|       | 2021       | 2020      | % Change |  |  |  |  |  |
| JAN   | \$3,637.7  | \$4,076.1 | -10.8    |  |  |  |  |  |
| FEB   | \$3,531.9  | \$4,190.3 | -15.7    |  |  |  |  |  |
| MAR   |            |           | N/A      |  |  |  |  |  |
| APR   |            |           | N/A      |  |  |  |  |  |
| MAY   |            |           | N/A      |  |  |  |  |  |
| JUN   |            |           | N/A      |  |  |  |  |  |
| JUL   |            |           | N/A      |  |  |  |  |  |
| AUG   |            |           | N/A      |  |  |  |  |  |
| SEP   |            |           | N/A      |  |  |  |  |  |
| ост   |            |           | N/A      |  |  |  |  |  |
| NOV   |            |           | N/A      |  |  |  |  |  |
| DEC   |            |           | N/A      |  |  |  |  |  |
| TOTAL | \$7,169.6  | \$8,266.4 | -13.3    |  |  |  |  |  |