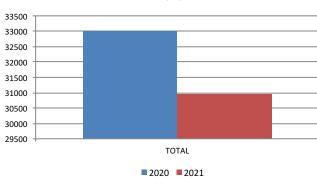

**SPORTS BETTING** 

(in thousands)

|                            | February-2021     |                   |                        |                   |            |                        |
|----------------------------|-------------------|-------------------|------------------------|-------------------|------------|------------------------|
| Jurisdiction/Market        | CURRENT           | PRIOR YEAR        | % CHANGE<br>PRIOR YEAR | YEAR TO DATE      | PRIOR YEAR | % CHANGE<br>PRIOR YEAR |
| Arkansas                   | \$656             | \$412             | +59.22                 | \$2,017           | \$666      | +202.85                |
| Colorado                   | \$23,145          | \$0               | N/A                    | \$23,145          | \$0        | N/A                    |
| Delaware                   | \$0               | \$160             | -100.00                | \$1,724           | \$1,678    | +2.78                  |
| Illinois                   | \$47,945          | \$0               | N/A                    | \$47,945          | \$0        | N/A                    |
| Indiana                    | \$16,955          | \$11,093          | +52.84                 | \$46,284          | \$23,955   | +93.21                 |
| lowa                       | \$7,706           | \$755             | +920.21                | \$19,050          | \$3,990    | +377.40                |
| Michigan                   | \$9,395           | \$0               | N/A                    | \$26,791          | \$0        | N/A                    |
| Mississippi                | \$4,607           | \$2,105           | +118.86                | \$13,722          | \$6,743    | +103.50                |
| Nevada                     | \$31,846          | \$38,064          | -16.34                 | \$84,227          | \$58,216   | +44.68                 |
| New Hampshire              | \$1,788           | \$0               | N/A                    | \$5,985           | \$0        | N/A                    |
| New Jersey                 | \$46,214          | \$17,001          | +171.83                | \$128,855         | \$70,562   | +82.61                 |
| New York                   | \$1,153           | -\$180            | N/A                    | \$4,723           | \$1,753    | +169.42                |
| Oregon                     | \$2,493           | \$1,457           | +71.11                 | \$6,086           | \$3,203    | +90.01                 |
| Pennsylvania               | \$33,172          | \$11,433          | +190.14                | \$82,477          | \$43,014   | +91.74                 |
| Rhode Island               | \$1,556           | \$2,323           | -33.03                 | \$5,273           | -\$891     | N/A                    |
| Tennessee                  | \$13,000          | \$0               | N/A                    | \$33,900          | \$0        | N/A                    |
| Washington DC              | \$1,333           | \$0               | N/A                    | \$4,138           | \$0        | N/A                    |
| West Virginia              | \$1,365           | -\$887            | N/A                    | \$5,341           | \$1,316    | +305.75                |
| TOTAL SPORTS BETTING       | \$244,329         | \$83,737          | +191.78                | \$541,684         | \$214,206  | +152.88                |
| Same Store <sup>7</sup>    | \$147,723         | \$83,737          | +76.41                 | \$399,780         | \$214,206  | +86.63                 |
|                            |                   |                   |                        |                   |            |                        |
| iGAMING                    | 6754              | 6225              | . 121 00               | ¢4,400            | 6740       | . 100.04               |
| Delaware                   | \$751             | \$325             | +131.08                | \$1,489           | \$713      | +108.84                |
| Michigan                   | \$79,729          | \$0               | N/A                    | \$109,085         | \$0        | N/A                    |
| New Jersey                 | \$93,810          | \$51,987          | +80.45                 | \$197,582         | \$107,074  | +84.53                 |
| Pennsylvania               | \$77,788          | \$19,490          | +299.12                | \$128,796         | \$31,280   | +311.75                |
| West Virginia              | \$3,448           | \$0               | N/A                    | \$6,244           | \$0        | N/A                    |
| TOTAL IGAMING              | \$255,526         | \$71,802          | +255.88                | \$443,196         | \$139,067  | +218.69                |
| Same Store <sup>7</sup>    | \$172,349         | \$71,802          | +140.03                | \$327,867         | \$139,067  | +135.76                |
|                            |                   |                   |                        |                   |            |                        |
|                            |                   |                   |                        |                   |            |                        |
| 4                          |                   |                   |                        |                   |            |                        |
| LEGACY GAMING <sup>4</sup> |                   |                   |                        |                   |            |                        |
| Arkansas                   | \$29,026          | \$43 <i>,</i> 396 | -33.11                 | \$70,361          | \$81,300   | -13.46                 |
|                            |                   |                   |                        |                   |            |                        |
| Colorado                   | \$39 <i>,</i> 586 | \$68,751          | -42.42                 | \$39 <i>,</i> 586 | \$68,751   | -42.42                 |
|                            |                   |                   |                        |                   |            | _                      |
| Connecticut                | \$55,229          | \$77,725          | -28.94                 | \$117,306         | \$149,433  | -21.50                 |
|                            |                   |                   |                        |                   |            |                        |
| Delaware                   | -\$522            | \$33,086          | -101.58                | \$38,885          | \$65,777   | -40.88                 |