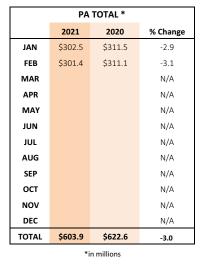

(in thousands)

|                                           | February-2021 |                |                        |              |                |                        |
|-------------------------------------------|---------------|----------------|------------------------|--------------|----------------|------------------------|
| Jurisdiction/Market                       | CURRENT       | PRIOR YEAR     | % CHANGE<br>PRIOR YEAR | YEAR TO DATE | PRIOR YEAR     | % CHANGE<br>PRIOR YEAR |
| New York                                  | \$156,454     | \$231,960      | -32.55                 | \$331,721    | \$460,058      | -27.90                 |
|                                           |               |                |                        |              |                |                        |
| Ohio                                      | \$156,125     | \$171,427      | -8.93                  | \$309,488    | \$338,985      | -8.70                  |
| Oragan                                    | ¢60.441       | \$85,556       | -18.84                 | 602 02F      | \$169,777      | -51.09                 |
| Oregon                                    | \$69,441      | \$65,550       | -10.04                 | \$83,035     | \$109,777      | -51.09                 |
| Pennsylvania                              | \$301,426     | \$311,060      | -3.10                  | \$603,909    | \$622,557      | -3.00                  |
|                                           |               |                |                        |              |                |                        |
| Rhode Island                              | \$36,035      | \$54,452       | -33.82                 | \$71,642     | \$49,209       | +45.59                 |
| So. Dakota                                | \$8,613       | \$7,670        | +12.29                 | \$18,125     | \$15,727       | +15.25                 |
|                                           |               |                |                        |              |                |                        |
| Tennessee                                 | \$13,000      | \$0            | N/A                    | \$33,900     | \$0            | N/A                    |
| Virginia                                  | \$14,846      | \$16,964       | -12.49                 | \$30,959     | \$33,006       | -6.20                  |
| Virginia                                  | Ş14,040       | J10,J04        | -12.45                 | J30,333      | <i>333,000</i> | -0.20                  |
| Washington DC                             | \$1,333       | \$0            | N/A                    | \$4,138      | \$0            | N/A                    |
|                                           | 4             | 40             |                        |              |                |                        |
| West Virginia                             | \$77,707      | \$87,704       | -11.40                 | \$161,768    | \$176,577      | -8.39                  |
| EGIONAL MARKETS CASINO TOTAL <sup>3</sup> | \$2,759,474   | \$3,147,659    | -12.33                 | \$5,634,477  | \$6,078,780    | -7.31                  |
|                                           | 4             | ** • • • • • • |                        |              | 40.000         |                        |
| Nevada                                    | \$772,408     | \$1,042,601    | -25.92                 | \$1,534,258  | \$2,080,799    | -26.27                 |
| ALL-SOURCES TOTAL                         | \$3,531,882   | \$4,190,260    | -15.71                 | \$7,168,735  | \$8,159,579    | -12.14                 |
|                                           |               |                |                        |              |                |                        |
|                                           |               |                |                        |              |                |                        |
| SLOT ROUTES                               |               |                |                        |              |                |                        |
| Delaware                                  | \$522         | \$428          | +21.99                 | \$1,089      | \$854          | +27.59                 |
| Illinois                                  | \$171,547     | \$151,558      | +13.19                 | \$252,325    | \$293,928      | -14.15                 |
| Louisiana                                 | \$53,586      | \$54,936       | -2.46                  | \$114,845    | \$107,006      | +7.33                  |
| Montana <sup>5</sup>                      | \$0           | \$0            | N/A                    | \$27,795     | \$0            | N/A                    |
| New Mexico                                | \$0           | \$825          | -100.00                | \$0          | \$1,622        | -100.00                |
| Oregon                                    | \$66,948      | \$84,099       | -20.39                 | \$76,949     | \$166,574      | -53.80                 |
| Pennsylvania                              | \$2,517       | \$1,342        | +87.56                 | \$4,758      | \$2,457        | +93.65                 |
| South Dakota                              | \$8,134       | \$7,021        | +15.85                 | \$16,898     | \$14,493       | +16.59                 |
| West Virginia                             | \$34,662      | \$34,834       | -0.49                  | \$74,095     | \$67,960       | +9.03                  |
| TOTAL SLOT ROUTES <sup>6</sup>            | \$337,916     | \$335,043      | +0.86                  | \$540,960    | \$654,893      | -17.40                 |
|                                           |               | -              |                        | -            | - , -          |                        |