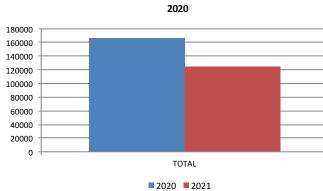

#### Monthly Revenue JURISDICTIONS & MARKETS TRENDS (in thousands)

|       | US TOTAL * |           |          |  |  |  |  |  |
|-------|------------|-----------|----------|--|--|--|--|--|
|       | 2021       | 2020      | % Change |  |  |  |  |  |
| JAN   | \$3,637.7  | \$4,076.1 | -10.8    |  |  |  |  |  |
| FEB   | \$3,531.9  | \$4,190.3 | -15.7    |  |  |  |  |  |
| MAR   |            |           | N/A      |  |  |  |  |  |
| APR   |            |           | N/A      |  |  |  |  |  |
| MAY   |            |           | N/A      |  |  |  |  |  |
| JUN   |            |           | N/A      |  |  |  |  |  |
| JUL   |            |           | N/A      |  |  |  |  |  |
| AUG   |            |           | N/A      |  |  |  |  |  |
| SEP   |            |           | N/A      |  |  |  |  |  |
| ост   |            |           | N/A      |  |  |  |  |  |
| NOV   |            |           | N/A      |  |  |  |  |  |
| DEC   |            |           | N/A      |  |  |  |  |  |
| TOTAL | \$7,169.6  | \$8,266.4 | -13.3    |  |  |  |  |  |