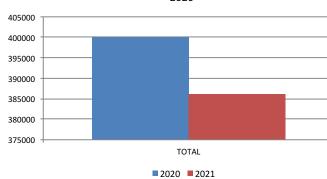

#### Monthly Revenue JURISDICTIONS & MARKETS TRENDS (in thousands)

|       | US TOTAL * |           |          |  |  |  |  |  |
|-------|------------|-----------|----------|--|--|--|--|--|
|       | 2021       | 2020      | % Change |  |  |  |  |  |
| JAN   | \$3,637.7  | \$4,076.1 | -10.8    |  |  |  |  |  |
| FEB   | \$3,531.9  | \$4,190.3 | -15.7    |  |  |  |  |  |
| MAR   |            |           | N/A      |  |  |  |  |  |
| APR   |            |           | N/A      |  |  |  |  |  |
| MAY   |            |           | N/A      |  |  |  |  |  |
| JUN   |            |           | N/A      |  |  |  |  |  |
| JUL   |            |           | N/A      |  |  |  |  |  |
| AUG   |            |           | N/A      |  |  |  |  |  |
| SEP   |            |           | N/A      |  |  |  |  |  |
| ост   |            |           | N/A      |  |  |  |  |  |
| NOV   |            |           | N/A      |  |  |  |  |  |
| DEC   |            |           | N/A      |  |  |  |  |  |
| TOTAL | \$7,169.6  | \$8,266.4 | -13.3    |  |  |  |  |  |