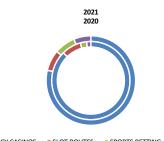

There were only four states to grow all-sources revenue over last year, with two of those states, Michigan and New Jersey, aided by iGaming and sports betting. Factoring out iGaming and sports betting and Michigan fell 28.99 percent and New Jersey fell 32.10 percent.

Kentucky led growth with 24.03 percent as historical horse racing continues to expand in the Bluegrass State.

In terms of legacy gaming revenue, Kentucky and South Dakota were the only states to grow year-over-year.

# SLOT ROUTES GROW

Slot routes eked out a 0.86 percent increase to \$337.916 million over last year thanks to the return of major slot route state Illinois, which accounted for more than half of revenue with \$171.547 million.