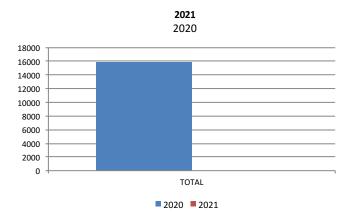

#### Monthly Revenue JURISDICTIONS & MARKETS TRENDS (in thousands)

|       | US TOTAL * |           |          |  |  |  |  |  |
|-------|------------|-----------|----------|--|--|--|--|--|
|       | 2021       | 2020      | % Change |  |  |  |  |  |
| JAN   | \$3,637.7  | \$4,076.1 | -10.8    |  |  |  |  |  |
| FEB   | \$3,531.9  | \$4,190.3 | -15.7    |  |  |  |  |  |
| MAR   |            |           | N/A      |  |  |  |  |  |
| APR   |            |           | N/A      |  |  |  |  |  |
| MAY   |            |           | N/A      |  |  |  |  |  |
| JUN   |            |           | N/A      |  |  |  |  |  |
| JUL   |            |           | N/A      |  |  |  |  |  |
| AUG   |            |           | N/A      |  |  |  |  |  |
| SEP   |            |           | N/A      |  |  |  |  |  |
| ост   |            |           | N/A      |  |  |  |  |  |
| NOV   |            |           | N/A      |  |  |  |  |  |
| DEC   |            |           | N/A      |  |  |  |  |  |
| TOTAL | \$7,169.6  | \$8,266.4 | -13.3    |  |  |  |  |  |