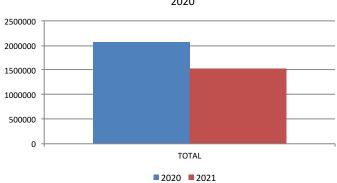

#### Monthly Revenue JURISDICTIONS & MARKET SEGMENTS (in thousands)

| <b>2021</b><br>\$2,926.9<br>\$2,755.4 | <b>2020</b><br>\$3,556.1 | % Change                            |
|---------------------------------------|--------------------------|-------------------------------------|
|                                       |                          | -17.7                               |
| \$2,755.4                             | 60 C00 4                 |                                     |
|                                       | \$3,682.1                | -25.2                               |
|                                       |                          | N/A                                 |
| \$5,682.3                             | \$7,238.2                | -21.5                               |
|                                       |                          | \$5,682.3 \$7,238.2<br>*in millions |