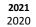

#### Monthly Revenue JURISDICTIONS & MARKETS TRENDS (in thousands)

|       | US TOTAL * |           |          |  |  |  |  |  |
|-------|------------|-----------|----------|--|--|--|--|--|
|       | 2021       | 2020      | % Change |  |  |  |  |  |
| JAN   | \$3,637.7  | \$4,076.1 | -10.8    |  |  |  |  |  |
| FEB   | \$3,531.9  | \$4,190.3 | -15.7    |  |  |  |  |  |
| MAR   |            |           | N/A      |  |  |  |  |  |
| APR   |            |           | N/A      |  |  |  |  |  |
| MAY   |            |           | N/A      |  |  |  |  |  |
| JUN   |            |           | N/A      |  |  |  |  |  |
| JUL   |            |           | N/A      |  |  |  |  |  |
| AUG   |            |           | N/A      |  |  |  |  |  |
| SEP   |            |           | N/A      |  |  |  |  |  |
| ост   |            |           | N/A      |  |  |  |  |  |
| NOV   |            |           | N/A      |  |  |  |  |  |
| DEC   |            |           | N/A      |  |  |  |  |  |
| TOTAL | \$7,169.6  | \$8,266.4 | -13.3    |  |  |  |  |  |