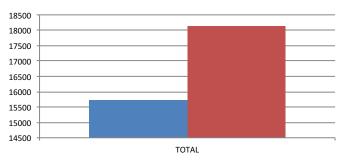

#### Monthly Revenue JURISDICTIONS & MARKETS TRENDS (in thousands)

|       | US TOTAL * |           |          |  |  |  |  |  |
|-------|------------|-----------|----------|--|--|--|--|--|
|       | 2021       | 2020      | % Change |  |  |  |  |  |
| JAN   | \$3,637.7  | \$4,076.1 | -10.8    |  |  |  |  |  |
| FEB   | \$3,531.9  | \$4,190.3 | -15.7    |  |  |  |  |  |
| MAR   |            |           | N/A      |  |  |  |  |  |
| APR   |            |           | N/A      |  |  |  |  |  |
| MAY   |            |           | N/A      |  |  |  |  |  |
| JUN   |            |           | N/A      |  |  |  |  |  |
| JUL   |            |           | N/A      |  |  |  |  |  |
| AUG   |            |           | N/A      |  |  |  |  |  |
| SEP   |            |           | N/A      |  |  |  |  |  |
| ост   |            |           | N/A      |  |  |  |  |  |
| NOV   |            |           | N/A      |  |  |  |  |  |
| DEC   |            |           | N/A      |  |  |  |  |  |
| TOTAL | \$7,169.6  | \$8,266.4 | -13.3    |  |  |  |  |  |