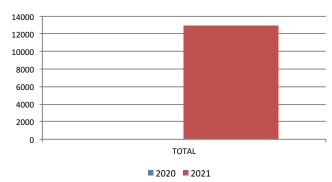

|       | SLOT ROUTES * |         |          |
|-------|---------------|---------|----------|
|       | 2021          | 2020    | % Change |
| JAN   | \$203.0       | \$319.9 | -36.5    |
| FEB   | \$337.9       | \$335.0 | +0.9     |
| MAR   |               |         | N/A      |
| APR   |               |         | N/A      |
| MAY   |               |         | N/A      |
| JUN   |               |         | N/A      |
| JUL   |               |         | N/A      |
| AUG   |               |         | N/A      |
| SEP   |               |         | N/A      |
| ост   |               |         | N/A      |
| NOV   |               |         | N/A      |
| DEC   |               |         | N/A      |
| TOTAL | \$541.0       | \$654.9 | -17.4    |
|       | *in millions  |         |          |