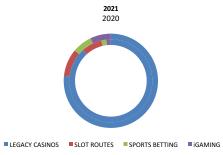

There were only four states to grow all-sources revenue over last year, with two of those states, Michigan and New Jersey, aided by iGaming and sports betting. Factoring out iGaming and sports betting and Michigan fell 28.99 percent and New Jersey fell 32.10 percent.

Kentucky led growth with 24.03 percent as historical horse racing continues to expand in the Bluegrass State.

In terms of legacy gaming revenue, Kentucky and South Dakota were the only states to grow year-over-year.

# SLOT ROUTES GROW

Slot routes eked out a 0.86 percent increase to \$337.916 million over last year thanks to the return of major slot route state Illinois, which accounted for more than half of revenue with \$171.547 million.