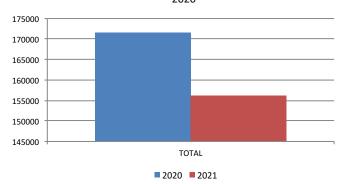

# SLOT ROUTES GROW

Slot routes eked out a 0.86 percent increase to \$337.916 million over last year thanks to the return of major slot route state Illinois, which accounted for more than half of revenue with \$171.547 million.

Oregon also reopened, generating \$66.948 million but falling 20.39 percent.

Slot routes were closed in Illinois and Oregon in January, resulting in a 36.52 percent decline.

(in thousands)

| Jurisdiction/Market            | February-2021<br>CURRENT | PRIOR YEAR | % CHANGE   | YEAR TO DATE | PRIOR YEAR | % CHANGE   |
|--------------------------------|--------------------------|------------|------------|--------------|------------|------------|
| ALL-SOURCES REVENUE            |                          |            | PRIOR YEAR |              |            | PRIOR YEAR |
| Arkansas                       | \$29,682                 | \$43,808   | -32.25     | \$72,378     | \$81,966   | -11.70     |
| Colorado                       | \$62,731                 | \$68,751   | -8.76      | \$62,731     | \$68,751   | -8.76      |
| Connecticut <sup>1</sup>       | \$55,229                 | \$77,725   | -28.94     | \$117,306    | \$149,433  | -21.50     |
| Delaware                       | \$751                    | \$33,999   | -97.79     | \$43,187     | \$69,022   | -37.43     |
| Florida                        | \$43,331                 | \$52,064   | -16.77     | \$89,010     | \$101,998  | -12.73     |
| Illinois                       | \$249,583                | \$253,888  | -1.70      | \$485,316    | \$496,943  | -2.34      |
| Indiana                        | \$127,564                | \$186,817  | -31.72     | \$284,316    | \$364,705  | -22.04     |
| lowa                           | \$122,187                | \$129,659  | -5.76      | \$261,303    | \$245,756  | +6.33      |
| Kansas                         | \$28,328                 | \$36,723   | -22.86     | \$61,409     | \$70,751   | -13.20     |
| Kentucky                       | \$28,124                 | \$22,676   | +24.03     | \$62,713     | \$43,463   | +44.29     |
| Louisiana                      | \$204,675                | \$267,387  | -23.45     | \$440,489    | \$515,437  | -14.54     |
| Maine                          | \$7,849                  | \$11,743   | -33.16     | \$15,173     | \$22,949   | -33.88     |
| Maryland                       | \$126,207                | \$151,274  | -16.57     | \$254,970    | \$296,741  | -14.08     |
| Massachusetts                  | \$67,441                 | \$86,076   | -21.65     | \$125,046    | \$166,332  | -24.82     |
| Michigan                       | \$175,587                | \$121,761  | +44.21     | \$309,119    | \$241,779  | +27.85     |
| Mississippi                    | \$172,448                | \$175,530  | -1.76      | \$366,728    | \$356,619  | +2.83      |
| Missouri                       | \$122,647                | \$149,926  | -18.19     | \$269,950    | \$288,821  | -6.53      |
| New Hampshire                  | \$1,788                  | \$0        | N/A        | \$5,985      | \$0        | N/A        |
| New Jersey                     | \$288,267                | \$287,306  | +0.33      | \$634,690    | \$588,014  | +7.94      |
| New Mexico                     | \$196                    | \$23,753   | -99.17     | \$196        | \$43,404   | -99.55     |
| New Mexico Tribal <sup>2</sup> | \$201,977                | \$192,955  | +4.68      | \$817,237    | \$793,892  | +2.94      |