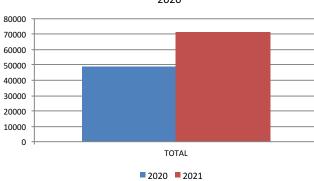

#### Monthly Revenue JURISDICTIONS & MARKETS TRENDS (in thousands)

|       | US TOTAL * |           |          |  |  |  |  |  |
|-------|------------|-----------|----------|--|--|--|--|--|
|       | 2021       | 2020      | % Change |  |  |  |  |  |
| JAN   | \$3,637.7  | \$4,076.1 | -10.8    |  |  |  |  |  |
| FEB   | \$3,531.9  | \$4,190.3 | -15.7    |  |  |  |  |  |
| MAR   |            |           | N/A      |  |  |  |  |  |
| APR   |            |           | N/A      |  |  |  |  |  |
| MAY   |            |           | N/A      |  |  |  |  |  |
| JUN   |            |           | N/A      |  |  |  |  |  |
| JUL   |            |           | N/A      |  |  |  |  |  |
| AUG   |            |           | N/A      |  |  |  |  |  |
| SEP   |            |           | N/A      |  |  |  |  |  |
| ост   |            |           | N/A      |  |  |  |  |  |
| NOV   |            |           | N/A      |  |  |  |  |  |
| DEC   |            |           | N/A      |  |  |  |  |  |
| TOTAL | \$7,169.6  | \$8,266.4 | -13.3    |  |  |  |  |  |