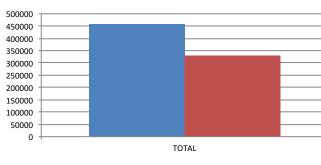

#### Monthly Revenue JURISDICTIONS & MARKETS TRENDS (in thousands)

|       | US TOTAL * |           |          |  |  |  |  |  |
|-------|------------|-----------|----------|--|--|--|--|--|
|       | 2021       | 2020      | % Change |  |  |  |  |  |
| JAN   | \$3,637.7  | \$4,076.1 | -10.8    |  |  |  |  |  |
| FEB   | \$3,531.9  | \$4,190.3 | -15.7    |  |  |  |  |  |
| MAR   |            |           | N/A      |  |  |  |  |  |
| APR   |            |           | N/A      |  |  |  |  |  |
| MAY   |            |           | N/A      |  |  |  |  |  |
| JUN   |            |           | N/A      |  |  |  |  |  |
| JUL   |            |           | N/A      |  |  |  |  |  |
| AUG   |            |           | N/A      |  |  |  |  |  |
| SEP   |            |           | N/A      |  |  |  |  |  |
| ост   |            |           | N/A      |  |  |  |  |  |
| NOV   |            |           | N/A      |  |  |  |  |  |
| DEC   |            |           | N/A      |  |  |  |  |  |
| TOTAL | \$7,169.6  | \$8,266.4 | -13.3    |  |  |  |  |  |