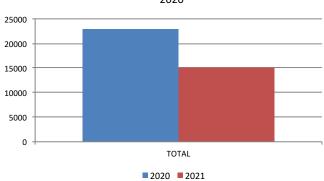

#### Monthly Revenue JURISDICTIONS & MARKETS TRENDS (in thousands)

|       | US TOTAL * |           |          |  |  |  |  |  |
|-------|------------|-----------|----------|--|--|--|--|--|
|       | 2021       | 2020      | % Change |  |  |  |  |  |
| JAN   | \$3,637.7  | \$4,076.1 | -10.8    |  |  |  |  |  |
| FEB   | \$3,531.9  | \$4,190.3 | -15.7    |  |  |  |  |  |
| MAR   |            |           | N/A      |  |  |  |  |  |
| APR   |            |           | N/A      |  |  |  |  |  |
| MAY   |            |           | N/A      |  |  |  |  |  |
| JUN   |            |           | N/A      |  |  |  |  |  |
| JUL   |            |           | N/A      |  |  |  |  |  |
| AUG   |            |           | N/A      |  |  |  |  |  |
| SEP   |            |           | N/A      |  |  |  |  |  |
| ост   |            |           | N/A      |  |  |  |  |  |
| NOV   |            |           | N/A      |  |  |  |  |  |
| DEC   |            |           | N/A      |  |  |  |  |  |
| TOTAL | \$7,169.6  | \$8,266.4 | -13.3    |  |  |  |  |  |