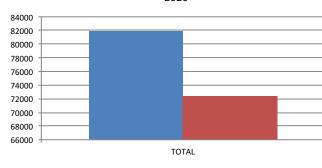

#### Monthly Revenue JURISDICTIONS & MARKETS TRENDS (in thousands)

|       | US TOTAL * |           |          |  |  |  |  |  |
|-------|------------|-----------|----------|--|--|--|--|--|
|       | 2021       | 2020      | % Change |  |  |  |  |  |
| JAN   | \$3,637.7  | \$4,076.1 | -10.8    |  |  |  |  |  |
| FEB   | \$3,531.9  | \$4,190.3 | -15.7    |  |  |  |  |  |
| MAR   |            |           | N/A      |  |  |  |  |  |
| APR   |            |           | N/A      |  |  |  |  |  |
| MAY   |            |           | N/A      |  |  |  |  |  |
| JUN   |            |           | N/A      |  |  |  |  |  |
| JUL   |            |           | N/A      |  |  |  |  |  |
| AUG   |            |           | N/A      |  |  |  |  |  |
| SEP   |            |           | N/A      |  |  |  |  |  |
| ост   |            |           | N/A      |  |  |  |  |  |
| NOV   |            |           | N/A      |  |  |  |  |  |
| DEC   |            |           | N/A      |  |  |  |  |  |
| TOTAL | \$7,169.6  | \$8,266.4 | -13.3    |  |  |  |  |  |