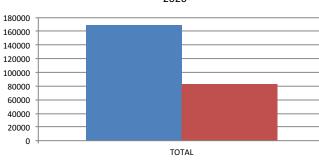

#### Monthly Revenue JURISDICTIONS & MARKETS TRENDS (in thousands)

|       | US TOTAL * |           |          |  |  |  |  |  |
|-------|------------|-----------|----------|--|--|--|--|--|
|       | 2021       | 2020      | % Change |  |  |  |  |  |
| JAN   | \$3,637.7  | \$4,076.1 | -10.8    |  |  |  |  |  |
| FEB   | \$3,531.9  | \$4,190.3 | -15.7    |  |  |  |  |  |
| MAR   |            |           | N/A      |  |  |  |  |  |
| APR   |            |           | N/A      |  |  |  |  |  |
| MAY   |            |           | N/A      |  |  |  |  |  |
| JUN   |            |           | N/A      |  |  |  |  |  |
| JUL   |            |           | N/A      |  |  |  |  |  |
| AUG   |            |           | N/A      |  |  |  |  |  |
| SEP   |            |           | N/A      |  |  |  |  |  |
| ост   |            |           | N/A      |  |  |  |  |  |
| NOV   |            |           | N/A      |  |  |  |  |  |
| DEC   |            |           | N/A      |  |  |  |  |  |
| TOTAL | \$7,169.6  | \$8,266.4 | -13.3    |  |  |  |  |  |