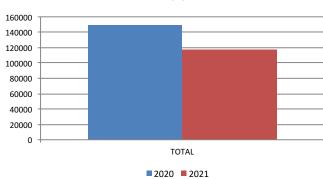

#### Monthly Revenue JURISDICTIONS & MARKET SEGMENTS (in thousands)

| <b>2021</b><br>\$2,926.9<br>\$2,755.4 | <b>2020</b><br>\$3,556.1 | % Change                            |
|---------------------------------------|--------------------------|-------------------------------------|
|                                       |                          | -17.7                               |
| \$2,755.4                             | 60 C00 4                 |                                     |
|                                       | \$3,682.1                | -25.2                               |
|                                       |                          | N/A                                 |
| \$5,682.3                             | \$7,238.2                | -21.5                               |
|                                       |                          | \$5,682.3 \$7,238.2<br>*in millions |