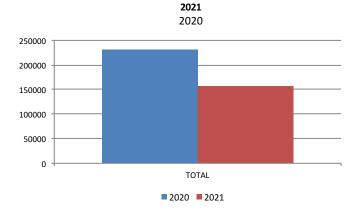

#### Monthly Revenue JURISDICTIONS & MARKETS TRENDS (in thousands)

|       | US TOTAL * |           |          |  |  |  |  |  |
|-------|------------|-----------|----------|--|--|--|--|--|
|       | 2021       | 2020      | % Change |  |  |  |  |  |
| JAN   | \$3,637.7  | \$4,076.1 | -10.8    |  |  |  |  |  |
| FEB   | \$3,531.9  | \$4,190.3 | -15.7    |  |  |  |  |  |
| MAR   |            |           | N/A      |  |  |  |  |  |
| APR   |            |           | N/A      |  |  |  |  |  |
| MAY   |            |           | N/A      |  |  |  |  |  |
| JUN   |            |           | N/A      |  |  |  |  |  |
| JUL   |            |           | N/A      |  |  |  |  |  |
| AUG   |            |           | N/A      |  |  |  |  |  |
| SEP   |            |           | N/A      |  |  |  |  |  |
| ост   |            |           | N/A      |  |  |  |  |  |
| NOV   |            |           | N/A      |  |  |  |  |  |
| DEC   |            |           | N/A      |  |  |  |  |  |
| TOTAL | \$7,169.6  | \$8,266.4 | -13.3    |  |  |  |  |  |