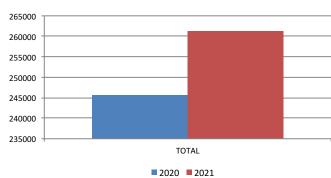

### **iGAMING, SPORTS BETTING ACCELERATE**

While legacy gaming continued to lag, iGaming and sports betting accelerated compared to January.

February iGaming growth of 191.8 percent outperformed January's 113.6 percent growth while sports betting grew 255.9 percent in February vs. 179 percent in January.

|       | iGAMING * |         |          |
|-------|-----------|---------|----------|
|       | 2021      | 2020    | % Change |
| JAN   | \$187.7   | \$67.3  | +179.0   |
| FEB   | \$255.5   | \$71.8  | +255.9   |
| MAR   |           |         | N/A      |
| APR   |           |         | N/A      |
| MAY   |           |         | N/A      |
| JUN   |           |         | N/A      |
| JUL   |           |         | N/A      |
| AUG   |           |         | N/A      |
| SEP   |           |         | N/A      |
| ОСТ   |           |         | N/A      |
| NOV   |           |         | N/A      |
| DEC   |           |         | N/A      |
| TOTAL | \$443.2   | \$139.1 | +218.7   |