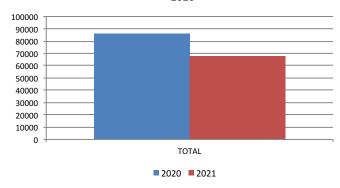

# SLOT ROUTES GROW

Slot routes eked out a 0.86 percent increase to \$337.916 million over last year thanks to the return of major slot route state Illinois, which accounted for more than half of revenue with \$171.547 million.

Oregon also reopened, generating \$66.948 million but falling 20.39 percent.

Slot routes were closed in Illinois and Oregon in January, resulting in a 36.52 percent decline.

(in thousands)

| Jurisdiction/Market            | February-2021<br>CURRENT | PRIOR YEAR | % CHANGE   | YEAR TO DATE | PRIOR YEAR | % CHANGE   |
|--------------------------------|--------------------------|------------|------------|--------------|------------|------------|
| ALL-SOURCES REVENUE            |                          |            | PRIOR YEAR |              |            | PRIOR YEAR |
| Arkansas                       | \$29,682                 | \$43,808   | -32.25     | \$72,378     | \$81,966   | -11.70     |
| Colorado                       | \$62,731                 | \$68,751   | -8.76      | \$62,731     | \$68,751   | -8.76      |
| Connecticut <sup>1</sup>       | \$55,229                 | \$77,725   | -28.94     | \$117,306    | \$149,433  | -21.50     |
| Delaware                       | \$751                    | \$33,999   | -97.79     | \$43,187     | \$69,022   | -37.43     |
| Florida                        | \$43,331                 | \$52,064   | -16.77     | \$89,010     | \$101,998  | -12.73     |
| Illinois                       | \$249,583                | \$253,888  | -1.70      | \$485,316    | \$496,943  | -2.34      |
| Indiana                        | \$127,564                | \$186,817  | -31.72     | \$284,316    | \$364,705  | -22.04     |
| lowa                           | \$122,187                | \$129,659  | -5.76      | \$261,303    | \$245,756  | +6.33      |
| Kansas                         | \$28,328                 | \$36,723   | -22.86     | \$61,409     | \$70,751   | -13.20     |
| Kentucky                       | \$28,124                 | \$22,676   | +24.03     | \$62,713     | \$43,463   | +44.29     |
| Louisiana                      | \$204,675                | \$267,387  | -23.45     | \$440,489    | \$515,437  | -14.54     |
| Maine                          | \$7,849                  | \$11,743   | -33.16     | \$15,173     | \$22,949   | -33.88     |
| Maryland                       | \$126,207                | \$151,274  | -16.57     | \$254,970    | \$296,741  | -14.08     |
| Massachusetts                  | \$67,441                 | \$86,076   | -21.65     | \$125,046    | \$166,332  | -24.82     |
| Michigan                       | \$175,587                | \$121,761  | +44.21     | \$309,119    | \$241,779  | +27.85     |
| Mississippi                    | \$172,448                | \$175,530  | -1.76      | \$366,728    | \$356,619  | +2.83      |
| Missouri                       | \$122,647                | \$149,926  | -18.19     | \$269,950    | \$288,821  | -6.53      |
| New Hampshire                  | \$1,788                  | \$0        | N/A        | \$5,985      | \$0        | N/A        |
| New Jersey                     | \$288,267                | \$287,306  | +0.33      | \$634,690    | \$588,014  | +7.94      |
| New Mexico                     | \$196                    | \$23,753   | -99.17     | \$196        | \$43,404   | -99.55     |
| New Mexico Tribal <sup>2</sup> | \$201,977                | \$192,955  | +4.68      | \$817,237    | \$793,892  | +2.94      |