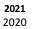

#### Monthly Revenue JURISDICTIONS & MARKETS TRENDS (in thousands)

|       | US TOTAL * |           |          |  |  |  |  |  |
|-------|------------|-----------|----------|--|--|--|--|--|
|       | 2021       | 2020      | % Change |  |  |  |  |  |
| JAN   | \$3,637.7  | \$4,076.1 | -10.8    |  |  |  |  |  |
| FEB   | \$3,531.9  | \$4,190.3 | -15.7    |  |  |  |  |  |
| MAR   |            |           | N/A      |  |  |  |  |  |
| APR   |            |           | N/A      |  |  |  |  |  |
| MAY   |            |           | N/A      |  |  |  |  |  |
| JUN   |            |           | N/A      |  |  |  |  |  |
| JUL   |            |           | N/A      |  |  |  |  |  |
| AUG   |            |           | N/A      |  |  |  |  |  |
| SEP   |            |           | N/A      |  |  |  |  |  |
| ост   |            |           | N/A      |  |  |  |  |  |
| NOV   |            |           | N/A      |  |  |  |  |  |
| DEC   |            |           | N/A      |  |  |  |  |  |
| TOTAL | \$7,169.6  | \$8,266.4 | -13.3    |  |  |  |  |  |