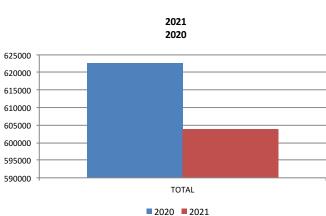

#### Monthly Revenue JURISDICTIONS & MARKETS TRENDS (in thousands)

|       | US TOTAL * |           |          |  |  |  |  |  |
|-------|------------|-----------|----------|--|--|--|--|--|
|       | 2021       | 2020      | % Change |  |  |  |  |  |
| JAN   | \$3,637.7  | \$4,076.1 | -10.8    |  |  |  |  |  |
| FEB   | \$3,531.9  | \$4,190.3 | -15.7    |  |  |  |  |  |
| MAR   |            |           | N/A      |  |  |  |  |  |
| APR   |            |           | N/A      |  |  |  |  |  |
| MAY   |            |           | N/A      |  |  |  |  |  |
| JUN   |            |           | N/A      |  |  |  |  |  |
| JUL   |            |           | N/A      |  |  |  |  |  |
| AUG   |            |           | N/A      |  |  |  |  |  |
| SEP   |            |           | N/A      |  |  |  |  |  |
| ост   |            |           | N/A      |  |  |  |  |  |
| NOV   |            |           | N/A      |  |  |  |  |  |
| DEC   |            |           | N/A      |  |  |  |  |  |
| TOTAL | \$7,169.6  | \$8,266.4 | -13.3    |  |  |  |  |  |