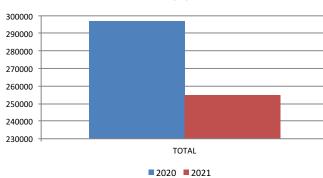

#### Monthly Revenue JURISDICTIONS & MARKETS TRENDS (in thousands)

|       | US TOTAL * |           |          |  |  |  |  |  |
|-------|------------|-----------|----------|--|--|--|--|--|
|       | 2021       | 2020      | % Change |  |  |  |  |  |
| JAN   | \$3,637.7  | \$4,076.1 | -10.8    |  |  |  |  |  |
| FEB   | \$3,531.9  | \$4,190.3 | -15.7    |  |  |  |  |  |
| MAR   |            |           | N/A      |  |  |  |  |  |
| APR   |            |           | N/A      |  |  |  |  |  |
| MAY   |            |           | N/A      |  |  |  |  |  |
| JUN   |            |           | N/A      |  |  |  |  |  |
| JUL   |            |           | N/A      |  |  |  |  |  |
| AUG   |            |           | N/A      |  |  |  |  |  |
| SEP   |            |           | N/A      |  |  |  |  |  |
| ост   |            |           | N/A      |  |  |  |  |  |
| NOV   |            |           | N/A      |  |  |  |  |  |
| DEC   |            |           | N/A      |  |  |  |  |  |
| TOTAL | \$7,169.6  | \$8,266.4 | -13.3    |  |  |  |  |  |