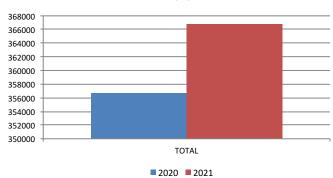

#### Monthly Revenue JURISDICTIONS & MARKETS TRENDS (in thousands)

|       | US TOTAL * |           |          |  |  |  |  |  |
|-------|------------|-----------|----------|--|--|--|--|--|
|       | 2021       | 2020      | % Change |  |  |  |  |  |
| JAN   | \$3,637.7  | \$4,076.1 | -10.8    |  |  |  |  |  |
| FEB   | \$3,531.9  | \$4,190.3 | -15.7    |  |  |  |  |  |
| MAR   |            |           | N/A      |  |  |  |  |  |
| APR   |            |           | N/A      |  |  |  |  |  |
| MAY   |            |           | N/A      |  |  |  |  |  |
| JUN   |            |           | N/A      |  |  |  |  |  |
| JUL   |            |           | N/A      |  |  |  |  |  |
| AUG   |            |           | N/A      |  |  |  |  |  |
| SEP   |            |           | N/A      |  |  |  |  |  |
| ост   |            |           | N/A      |  |  |  |  |  |
| NOV   |            |           | N/A      |  |  |  |  |  |
| DEC   |            |           | N/A      |  |  |  |  |  |
| TOTAL | \$7,169.6  | \$8,266.4 | -13.3    |  |  |  |  |  |