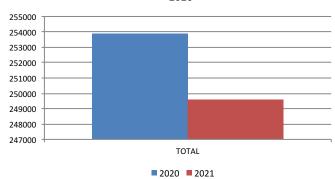

Oregon also reopened, generating \$66.948 million but falling 20.39 percent.

Slot routes were closed in Illinois and Oregon in January, resulting in a 36.52 percent decline.

(in thousands)

| Jurisdiction/Market            | February-2021<br>CURRENT | PRIOR YEAR | % CHANGE   | YEAR TO DATE | PRIOR YEAR | % CHANGE   |
|--------------------------------|--------------------------|------------|------------|--------------|------------|------------|
| ALL-SOURCES REVENUE            |                          |            | PRIOR YEAR |              |            | PRIOR YEAR |
| Arkansas                       | \$29,682                 | \$43,808   | -32.25     | \$72,378     | \$81,966   | -11.70     |
| Colorado                       | \$62,731                 | \$68,751   | -8.76      | \$62,731     | \$68,751   | -8.76      |
| Connecticut <sup>1</sup>       | \$55,229                 | \$77,725   | -28.94     | \$117,306    | \$149,433  | -21.50     |
| Delaware                       | \$751                    | \$33,999   | -97.79     | \$43,187     | \$69,022   | -37.43     |
| Florida                        | \$43,331                 | \$52,064   | -16.77     | \$89,010     | \$101,998  | -12.73     |
| Illinois                       | \$249,583                | \$253,888  | -1.70      | \$485,316    | \$496,943  | -2.34      |
| Indiana                        | \$127,564                | \$186,817  | -31.72     | \$284,316    | \$364,705  | -22.04     |
| lowa                           | \$122,187                | \$129,659  | -5.76      | \$261,303    | \$245,756  | +6.33      |
| Kansas                         | \$28,328                 | \$36,723   | -22.86     | \$61,409     | \$70,751   | -13.20     |
| Kentucky                       | \$28,124                 | \$22,676   | +24.03     | \$62,713     | \$43,463   | +44.29     |
| Louisiana                      | \$204,675                | \$267,387  | -23.45     | \$440,489    | \$515,437  | -14.54     |
| Maine                          | \$7,849                  | \$11,743   | -33.16     | \$15,173     | \$22,949   | -33.88     |
| Maryland                       | \$126,207                | \$151,274  | -16.57     | \$254,970    | \$296,741  | -14.08     |
| Massachusetts                  | \$67,441                 | \$86,076   | -21.65     | \$125,046    | \$166,332  | -24.82     |
| Michigan                       | \$175,587                | \$121,761  | +44.21     | \$309,119    | \$241,779  | +27.85     |
| Mississippi                    | \$172,448                | \$175,530  | -1.76      | \$366,728    | \$356,619  | +2.83      |
| Missouri                       | \$122,647                | \$149,926  | -18.19     | \$269,950    | \$288,821  | -6.53      |
| New Hampshire                  | \$1,788                  | \$0        | N/A        | \$5,985      | \$0        | N/A        |
| New Jersey                     | \$288,267                | \$287,306  | +0.33      | \$634,690    | \$588,014  | +7.94      |
| New Mexico                     | \$196                    | \$23,753   | -99.17     | \$196        | \$43,404   | -99.55     |
| New Mexico Tribal <sup>2</sup> | \$201,977                | \$192,955  | +4.68      | \$817,237    | \$793,892  | +2.94      |

(in thousands)

|                     | February-2021 |            |                        |              |            |                        |
|---------------------|---------------|------------|------------------------|--------------|------------|------------------------|
| Jurisdiction/Market | CURRENT       | PRIOR YEAR | % CHANGE<br>PRIOR YEAR | YEAR TO DATE | PRIOR YEAR | % CHANGE<br>PRIOR YEAR |
| Florida             | \$43,331      | \$52,064   | -16.77                 | \$89,010     | \$101,998  | -12.73                 |
| Illinois            | \$78,036      | \$102,330  | -23.74                 | \$185,045    | \$203,015  | -8.85                  |
| Indiana             | \$110,609     | \$175,724  | -37.06                 | \$238,032    | \$340,750  | -30.14                 |
| lowa                | \$114,481     | \$128,904  | -11.19                 | \$242,253    | \$241,766  | +0.20                  |
| Kansas              | \$28,328      | \$36,723   | -22.86                 | \$61,409     | \$70,751   | -13.20                 |
| Kentucky            | \$28,124      | \$22,676   | +24.03                 | \$62,713     | \$43,463   | +44.29                 |
| Louisiana           | \$151,089     | \$212,451  | -28.88                 | \$325,644    | \$408,431  | -20.27                 |
| Maine               | \$7,849       | \$11,743   | -33.16                 | \$15,173     | \$22,949   | -33.88                 |
| Maryland            | \$126,207     | \$151,274  | -16.57                 | \$254,970    | \$296,741  | -14.08                 |
| Massachusetts       | \$67,441      | \$86,076   | -21.65                 | \$125,046    | \$166,332  | -24.82                 |
| Michigan            | \$86,462      | \$121,761  | -28.99                 | \$173,242    | \$241,779  | -28.35                 |
| Mississippi         | \$167,841     | \$173,425  | -3.22                  | \$353,006    | \$349,876  | +0.89                  |
| Missouri            | \$122,647     | \$149,926  | -18.19                 | \$269,950    | \$288,821  | -6.53                  |
| New Jersey          | \$148,243     | \$218,318  | -32.10                 | \$308,253    | \$410,378  | -24.89                 |
| New Mexico          | \$196         | \$22,928   | -99.15                 | \$196        | \$41,782   | -99.53                 |
| New Mexico Tribal   | \$201,977     | \$192,955  | +4.68                  | \$817,237    | \$793,892  | +2.94                  |
| New York            | \$155,301     | \$232,140  | -33.10                 | \$326,998    | \$458,305  | -28.65                 |
| Ohio                | \$156,125     | \$171,427  | -8.93                  | \$309,488    | \$338,985  | -8.70                  |
| Pennsylvania        | \$203,248     | \$277,093  | -26.65                 | \$394,817    | \$539,958  | -26.88                 |
| Rhode Island        | \$34,479      | \$52,128   | -33.86                 | \$66,369     | \$50,100   | +32.47                 |
| So. Dakota          | \$8,613       | \$7,670    | +12.29                 | \$18,125     | \$15,727   | +15.25                 |
| Virginia            | \$14,846      | \$16,964   | -12.49                 | \$30,959     | \$33,006   | -6.20                  |