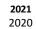

|       | SLOT ROUTES * |         |          |
|-------|---------------|---------|----------|
|       | 2021          | 2020    | % Change |
| JAN   | \$203.0       | \$319.9 | -36.5    |
| FEB   | \$337.9       | \$335.0 | +0.9     |
| MAR   |               |         | N/A      |
| APR   |               |         | N/A      |
| MAY   |               |         | N/A      |
| JUN   |               |         | N/A      |
| JUL   |               |         | N/A      |
| AUG   |               |         | N/A      |
| SEP   |               |         | N/A      |
| ост   |               |         | N/A      |
| NOV   |               |         | N/A      |
| DEC   |               |         | N/A      |
| TOTAL | \$541.0       | \$654.9 | -17.4    |
|       | *in millions  |         |          |