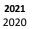

#### Monthly Revenue JURISDICTIONS & MARKETS TRENDS (in thousands)

|       | US TOTAL * |           |          |  |  |  |  |  |
|-------|------------|-----------|----------|--|--|--|--|--|
|       | 2021       | 2020      | % Change |  |  |  |  |  |
| JAN   | \$3,637.7  | \$4,076.1 | -10.8    |  |  |  |  |  |
| FEB   | \$3,531.9  | \$4,190.3 | -15.7    |  |  |  |  |  |
| MAR   |            |           | N/A      |  |  |  |  |  |
| APR   |            |           | N/A      |  |  |  |  |  |
| MAY   |            |           | N/A      |  |  |  |  |  |
| JUN   |            |           | N/A      |  |  |  |  |  |
| JUL   |            |           | N/A      |  |  |  |  |  |
| AUG   |            |           | N/A      |  |  |  |  |  |
| SEP   |            |           | N/A      |  |  |  |  |  |
| ост   |            |           | N/A      |  |  |  |  |  |
| NOV   |            |           | N/A      |  |  |  |  |  |
| DEC   |            |           | N/A      |  |  |  |  |  |
| TOTAL | \$7,169.6  | \$8,266.4 | -13.3    |  |  |  |  |  |