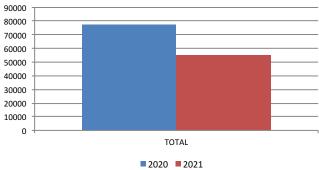

#### Monthly Revenue JURISDICTIONS & MARKETS TRENDS (in thousands)

|       | US TOTAL * |           |          |  |  |  |  |  |
|-------|------------|-----------|----------|--|--|--|--|--|
|       | 2021       | 2020      | % Change |  |  |  |  |  |
| JAN   | \$3,637.7  | \$4,076.1 | -10.8    |  |  |  |  |  |
| FEB   | \$3,531.9  | \$4,190.3 | -15.7    |  |  |  |  |  |
| MAR   |            |           | N/A      |  |  |  |  |  |
| APR   |            |           | N/A      |  |  |  |  |  |
| MAY   |            |           | N/A      |  |  |  |  |  |
| JUN   |            |           | N/A      |  |  |  |  |  |
| JUL   |            |           | N/A      |  |  |  |  |  |
| AUG   |            |           | N/A      |  |  |  |  |  |
| SEP   |            |           | N/A      |  |  |  |  |  |
| ост   |            |           | N/A      |  |  |  |  |  |
| NOV   |            |           | N/A      |  |  |  |  |  |
| DEC   |            |           | N/A      |  |  |  |  |  |
| TOTAL | \$7,169.6  | \$8,266.4 | -13.3    |  |  |  |  |  |