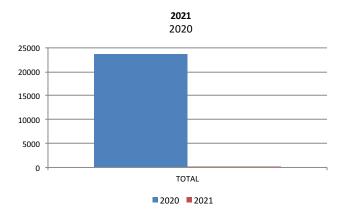

|       | SLOT ROUTES * |         |          |
|-------|---------------|---------|----------|
|       | 2021          | 2020    | % Change |
| JAN   | \$203.0       | \$319.9 | -36.5    |
| FEB   | \$337.9       | \$335.0 | +0.9     |
| MAR   |               |         | N/A      |
| APR   |               |         | N/A      |
| MAY   |               |         | N/A      |
| JUN   |               |         | N/A      |
| JUL   |               |         | N/A      |
| AUG   |               |         | N/A      |
| SEP   |               |         | N/A      |
| ост   |               |         | N/A      |
| NOV   |               |         | N/A      |
| DEC   |               |         | N/A      |
| TOTAL | \$541.0       | \$654.9 | -17.4    |
|       | *in millions  |         |          |