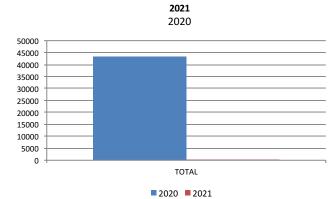

\*in million

|       | SPORTS BETTING * |         |          |  |  |  |  |  |  |
|-------|------------------|---------|----------|--|--|--|--|--|--|
|       | 2021             | 2020    | % Change |  |  |  |  |  |  |
| JAN   | \$292.6          | \$137.0 | +113.6   |  |  |  |  |  |  |
| FEB   | \$244.3          | \$83.7  | +191.8   |  |  |  |  |  |  |
| MAR   |                  |         | N/A      |  |  |  |  |  |  |
| APR   |                  |         | N/A      |  |  |  |  |  |  |
| MAY   |                  |         | N/A      |  |  |  |  |  |  |
| JUN   |                  |         | N/A      |  |  |  |  |  |  |
| JUL   |                  |         | N/A      |  |  |  |  |  |  |
| AUG   |                  |         | N/A      |  |  |  |  |  |  |
| SEP   |                  |         | N/A      |  |  |  |  |  |  |
| ост   |                  |         | N/A      |  |  |  |  |  |  |
| NOV   |                  |         | N/A      |  |  |  |  |  |  |
| DEC   |                  |         | N/A      |  |  |  |  |  |  |
| TOTAL | \$536.9          | \$220.7 | +143.3   |  |  |  |  |  |  |

|       | iGAMING * |         |          |
|-------|-----------|---------|----------|
|       | 2021      | 2020    | % Change |
| JAN   | \$187.7   | \$67.3  | +179.0   |
| FEB   | \$255.5   | \$71.8  | +255.9   |
| MAR   |           |         | N/A      |
| APR   |           |         | N/A      |
| MAY   |           |         | N/A      |
| JUN   |           |         | N/A      |
| JUL   |           |         | N/A      |
| AUG   |           |         | N/A      |
| SEP   |           |         | N/A      |
| ОСТ   |           |         | N/A      |
| NOV   |           |         | N/A      |
| DEC   |           |         | N/A      |
| TOTAL | \$443.2   | \$139.1 | +218.7   |