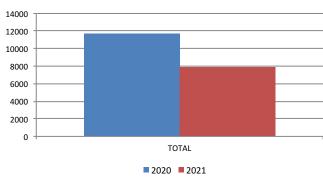

#### Monthly Revenue JURISDICTIONS & MARKET SEGMENTS (in thousands)

| <b>2021</b><br>\$2,926.9<br>\$2,755.4 | <b>2020</b><br>\$3,556.1 | % Change                            |
|---------------------------------------|--------------------------|-------------------------------------|
|                                       |                          | -17.7                               |
| \$2,755.4                             | 60 C00 4                 |                                     |
|                                       | \$3,682.1                | -25.2                               |
|                                       |                          | N/A                                 |
| \$5,682.3                             | \$7,238.2                | -21.5                               |
|                                       |                          | \$5,682.3 \$7,238.2<br>*in millions |