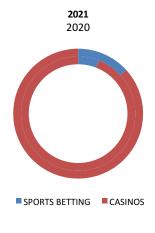

### **iGAMING, SPORTS BETTING ACCELERATE**

While legacy gaming continued to lag, iGaming and sports betting accelerated compared to January.

February iGaming growth of 191.8 percent outperformed January's 113.6 percent growth while sports betting grew 255.9 percent in February vs. 179 percent in January.

The addition of Michigan helped spark that growth, with the state generating \$79.729 million in iGaming revenue and \$9.395 million in sports betting revenue.

Michigan's iGaming revenue beat Pennsylvania's \$77.788 million and fell \$14 million shore of mature New Jersey's \$93.810 million.

New Jersey led sports betting revenue for the month with \$46.214 million, followed by Pennsylvania at \$33.172 million and Nevada with \$31.846 million.