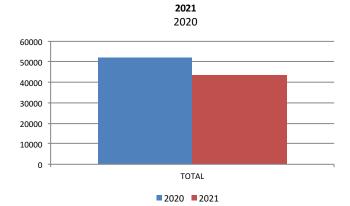

#### Monthly Revenue JURISDICTIONS & MARKET SEGMENTS (in thousands)

| <b>2021</b><br>\$2,926.9<br>\$2,755.4 | <b>2020</b><br>\$3,556.1 | % Change                            |
|---------------------------------------|--------------------------|-------------------------------------|
|                                       |                          | -17.7                               |
| \$2,755.4                             | 60 C00 4                 |                                     |
|                                       | \$3,682.1                | -25.2                               |
|                                       |                          | N/A                                 |
| \$5,682.3                             | \$7,238.2                | -21.5                               |
|                                       |                          | \$5,682.3 \$7,238.2<br>*in millions |