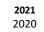

|       | SLOT ROUTES * |         |          |
|-------|---------------|---------|----------|
|       | 2021          | 2020    | % Change |
| JAN   | \$203.0       | \$319.9 | -36.5    |
| FEB   | \$337.9       | \$335.0 | +0.9     |
| MAR   |               |         | N/A      |
| APR   |               |         | N/A      |
| MAY   |               |         | N/A      |
| JUN   |               |         | N/A      |
| JUL   |               |         | N/A      |
| AUG   |               |         | N/A      |
| SEP   |               |         | N/A      |
| ост   |               |         | N/A      |
| NOV   |               |         | N/A      |
| DEC   |               |         | N/A      |
| TOTAL | \$541.0       | \$654.9 | -17.4    |
|       | *in millions  |         |          |