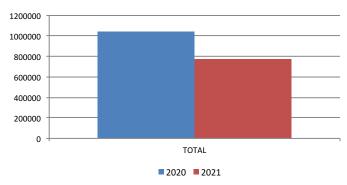

#### Monthly Revenue JURISDICTIONS & MARKETS TRENDS (in thousands)

|       | US TOTAL * |           |          |  |  |  |  |  |
|-------|------------|-----------|----------|--|--|--|--|--|
|       | 2021       | 2020      | % Change |  |  |  |  |  |
| JAN   | \$3,637.7  | \$4,076.1 | -10.8    |  |  |  |  |  |
| FEB   | \$3,531.9  | \$4,190.3 | -15.7    |  |  |  |  |  |
| MAR   |            |           | N/A      |  |  |  |  |  |
| APR   |            |           | N/A      |  |  |  |  |  |
| MAY   |            |           | N/A      |  |  |  |  |  |
| JUN   |            |           | N/A      |  |  |  |  |  |
| JUL   |            |           | N/A      |  |  |  |  |  |
| AUG   |            |           | N/A      |  |  |  |  |  |
| SEP   |            |           | N/A      |  |  |  |  |  |
| ост   |            |           | N/A      |  |  |  |  |  |
| NOV   |            |           | N/A      |  |  |  |  |  |
| DEC   |            |           | N/A      |  |  |  |  |  |
| TOTAL | \$7,169.6  | \$8,266.4 | -13.3    |  |  |  |  |  |