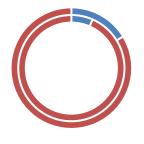

### **iGAMING, SPORTS BETTING ACCELERATE**

While legacy gaming continued to lag, iGaming and sports betting accelerated compared to January.

February iGaming growth of 191.8 percent outperformed January's 113.6 percent growth while sports betting grew 255.9 percent in February vs. 179 percent in January.

The addition of Michigan helped spark that growth, with the state generating \$79.729 million in iGaming revenue and \$9.395 million in sports betting revenue.

Michigan's iGaming revenue beat Pennsylvania's \$77.788 million and fell \$14 million shore of mature New Jersey's \$93.810 million.

New Jersey led sports betting revenue for the month with \$46.214 million, followed by Pennsylvania at \$33.172 million and Nevada with \$31.846 million.