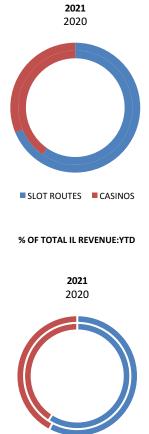

# SLOT ROUTES GROW

Slot routes eked out a 0.86 percent increase to \$337.916 million over last year thanks to the return of major slot route state Illinois, which accounted for more than half of revenue with \$171.547 million.

Oregon also reopened, generating \$66.948 million but falling 20.39 percent.

Slot routes were closed in Illinois and Oregon in January, resulting in a 36.52 percent decline.

(in thousands)

| Jurisdiction/Market            | February-2021<br>CURRENT | PRIOR YEAR | % CHANGE   | YEAR TO DATE | PRIOR YEAR | % CHANGE   |
|--------------------------------|--------------------------|------------|------------|--------------|------------|------------|
| ALL-SOURCES REVENUE            |                          |            | PRIOR YEAR |              |            | PRIOR YEAR |
| Arkansas                       | \$29,682                 | \$43,808   | -32.25     | \$72,378     | \$81,966   | -11.70     |
| Colorado                       | \$62,731                 | \$68,751   | -8.76      | \$62,731     | \$68,751   | -8.76      |
| Connecticut <sup>1</sup>       | \$55,229                 | \$77,725   | -28.94     | \$117,306    | \$149,433  | -21.50     |
| Delaware                       | \$751                    | \$33,999   | -97.79     | \$43,187     | \$69,022   | -37.43     |
| Florida                        | \$43,331                 | \$52,064   | -16.77     | \$89,010     | \$101,998  | -12.73     |
| Illinois                       | \$249,583                | \$253,888  | -1.70      | \$485,316    | \$496,943  | -2.34      |
| Indiana                        | \$127,564                | \$186,817  | -31.72     | \$284,316    | \$364,705  | -22.04     |
| lowa                           | \$122,187                | \$129,659  | -5.76      | \$261,303    | \$245,756  | +6.33      |
| Kansas                         | \$28,328                 | \$36,723   | -22.86     | \$61,409     | \$70,751   | -13.20     |
| Kentucky                       | \$28,124                 | \$22,676   | +24.03     | \$62,713     | \$43,463   | +44.29     |
| Louisiana                      | \$204,675                | \$267,387  | -23.45     | \$440,489    | \$515,437  | -14.54     |
| Maine                          | \$7,849                  | \$11,743   | -33.16     | \$15,173     | \$22,949   | -33.88     |
| Maryland                       | \$126,207                | \$151,274  | -16.57     | \$254,970    | \$296,741  | -14.08     |
| Massachusetts                  | \$67,441                 | \$86,076   | -21.65     | \$125,046    | \$166,332  | -24.82     |
| Michigan                       | \$175,587                | \$121,761  | +44.21     | \$309,119    | \$241,779  | +27.85     |
| Mississippi                    | \$172,448                | \$175,530  | -1.76      | \$366,728    | \$356,619  | +2.83      |
| Missouri                       | \$122,647                | \$149,926  | -18.19     | \$269,950    | \$288,821  | -6.53      |
| New Hampshire                  | \$1,788                  | \$0        | N/A        | \$5,985      | \$0        | N/A        |
| New Jersey                     | \$288,267                | \$287,306  | +0.33      | \$634,690    | \$588,014  | +7.94      |
| New Mexico                     | \$196                    | \$23,753   | -99.17     | \$196        | \$43,404   | -99.55     |
| New Mexico Tribal <sup>2</sup> | \$201,977                | \$192,955  | +4.68      | \$817,237    | \$793,892  | +2.94      |