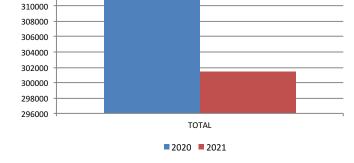

(in thousands)

|                                           | February-2021 |                |                        |              |                |                        |
|-------------------------------------------|---------------|----------------|------------------------|--------------|----------------|------------------------|
| Jurisdiction/Market                       | CURRENT       | PRIOR YEAR     | % CHANGE<br>PRIOR YEAR | YEAR TO DATE | PRIOR YEAR     | % CHANGE<br>PRIOR YEAR |
| New York                                  | \$156,454     | \$231,960      | -32.55                 | \$331,721    | \$460,058      | -27.90                 |
|                                           |               |                |                        |              |                |                        |
| Ohio                                      | \$156,125     | \$171,427      | -8.93                  | \$309,488    | \$338,985      | -8.70                  |
| Oragan                                    | ¢60.441       | \$85,556       | -18.84                 | 602 02F      | \$169,777      | -51.09                 |
| Oregon                                    | \$69,441      | \$65,550       | -10.04                 | \$83,035     | \$109,777      | -51.09                 |
| Pennsylvania                              | \$301,426     | \$311,060      | -3.10                  | \$603,909    | \$622,557      | -3.00                  |
|                                           |               |                |                        |              |                |                        |
| Rhode Island                              | \$36,035      | \$54,452       | -33.82                 | \$71,642     | \$49,209       | +45.59                 |
| So. Dakota                                | \$8,613       | \$7,670        | +12.29                 | \$18,125     | \$15,727       | +15.25                 |
|                                           |               |                |                        |              |                |                        |
| Tennessee                                 | \$13,000      | \$0            | N/A                    | \$33,900     | \$0            | N/A                    |
| Virginia                                  | \$14,846      | \$16,964       | -12.49                 | \$30,959     | \$33,006       | -6.20                  |
| Virginia                                  | Ş14,040       | J10,J04        | -12.45                 | J30,333      | <i>333,000</i> | -0.20                  |
| Washington DC                             | \$1,333       | \$0            | N/A                    | \$4,138      | \$0            | N/A                    |
|                                           | 4             | 40             |                        |              |                |                        |
| West Virginia                             | \$77,707      | \$87,704       | -11.40                 | \$161,768    | \$176,577      | -8.39                  |
| EGIONAL MARKETS CASINO TOTAL <sup>3</sup> | \$2,759,474   | \$3,147,659    | -12.33                 | \$5,634,477  | \$6,078,780    | -7.31                  |
|                                           | 4             | ** • • • • • • |                        |              | 40.000         |                        |
| Nevada                                    | \$772,408     | \$1,042,601    | -25.92                 | \$1,534,258  | \$2,080,799    | -26.27                 |
| ALL-SOURCES TOTAL                         | \$3,531,882   | \$4,190,260    | -15.71                 | \$7,168,735  | \$8,159,579    | -12.14                 |
|                                           |               |                |                        |              |                |                        |
|                                           |               |                |                        |              |                |                        |
| SLOT ROUTES                               |               |                |                        |              |                |                        |
| Delaware                                  | \$522         | \$428          | +21.99                 | \$1,089      | \$854          | +27.59                 |
| Illinois                                  | \$171,547     | \$151,558      | +13.19                 | \$252,325    | \$293,928      | -14.15                 |
| Louisiana                                 | \$53,586      | \$54,936       | -2.46                  | \$114,845    | \$107,006      | +7.33                  |
| Montana <sup>5</sup>                      | \$0           | \$0            | N/A                    | \$27,795     | \$0            | N/A                    |
| New Mexico                                | \$0           | \$825          | -100.00                | \$0          | \$1,622        | -100.00                |
| Oregon                                    | \$66,948      | \$84,099       | -20.39                 | \$76,949     | \$166,574      | -53.80                 |
| Pennsylvania                              | \$2,517       | \$1,342        | +87.56                 | \$4,758      | \$2,457        | +93.65                 |
| South Dakota                              | \$8,134       | \$7,021        | +15.85                 | \$16,898     | \$14,493       | +16.59                 |
| West Virginia                             | \$34,662      | \$34,834       | -0.49                  | \$74,095     | \$67,960       | +9.03                  |
| TOTAL SLOT ROUTES <sup>6</sup>            | \$337,916     | \$335,043      | +0.86                  | \$540,960    | \$654,893      | -17.40                 |
|                                           |               | -              |                        | -            | - , -          |                        |