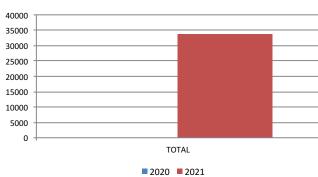

#### Monthly Revenue JURISDICTIONS & MARKETS TRENDS (in thousands)

|       | US TOTAL * |           |          |  |  |  |  |  |
|-------|------------|-----------|----------|--|--|--|--|--|
|       | 2021       | 2020      | % Change |  |  |  |  |  |
| JAN   | \$3,637.7  | \$4,076.1 | -10.8    |  |  |  |  |  |
| FEB   | \$3,531.9  | \$4,190.3 | -15.7    |  |  |  |  |  |
| MAR   |            |           | N/A      |  |  |  |  |  |
| APR   |            |           | N/A      |  |  |  |  |  |
| MAY   |            |           | N/A      |  |  |  |  |  |
| JUN   |            |           | N/A      |  |  |  |  |  |
| JUL   |            |           | N/A      |  |  |  |  |  |
| AUG   |            |           | N/A      |  |  |  |  |  |
| SEP   |            |           | N/A      |  |  |  |  |  |
| ост   |            |           | N/A      |  |  |  |  |  |
| NOV   |            |           | N/A      |  |  |  |  |  |
| DEC   |            |           | N/A      |  |  |  |  |  |
| TOTAL | \$7,169.6  | \$8,266.4 | -13.3    |  |  |  |  |  |