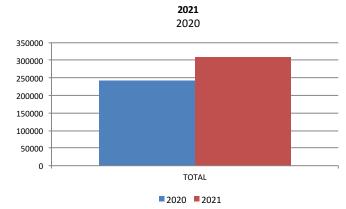

\*in million

|       | SPORTS BETTING * |         |          |  |  |  |  |  |  |
|-------|------------------|---------|----------|--|--|--|--|--|--|
|       | 2021             | 2020    | % Change |  |  |  |  |  |  |
| JAN   | \$292.6          | \$137.0 | +113.6   |  |  |  |  |  |  |
| FEB   | \$244.3          | \$83.7  | +191.8   |  |  |  |  |  |  |
| MAR   |                  |         | N/A      |  |  |  |  |  |  |
| APR   |                  |         | N/A      |  |  |  |  |  |  |
| MAY   |                  |         | N/A      |  |  |  |  |  |  |
| JUN   |                  |         | N/A      |  |  |  |  |  |  |
| JUL   |                  |         | N/A      |  |  |  |  |  |  |
| AUG   |                  |         | N/A      |  |  |  |  |  |  |
| SEP   |                  |         | N/A      |  |  |  |  |  |  |
| ост   |                  |         | N/A      |  |  |  |  |  |  |
| NOV   |                  |         | N/A      |  |  |  |  |  |  |
| DEC   |                  |         | N/A      |  |  |  |  |  |  |
| TOTAL | \$536.9          | \$220.7 | +143.3   |  |  |  |  |  |  |