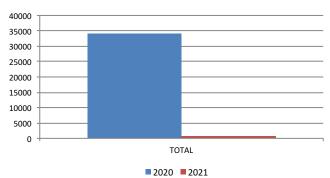

|       | SLOT ROUTES * |         |          |
|-------|---------------|---------|----------|
|       | 2021          | 2020    | % Change |
| JAN   | \$203.0       | \$319.9 | -36.5    |
| FEB   | \$337.9       | \$335.0 | +0.9     |
| MAR   |               |         | N/A      |
| APR   |               |         | N/A      |
| MAY   |               |         | N/A      |
| JUN   |               |         | N/A      |
| JUL   |               |         | N/A      |
| AUG   |               |         | N/A      |
| SEP   |               |         | N/A      |
| ост   |               |         | N/A      |
| NOV   |               |         | N/A      |
| DEC   |               |         | N/A      |
| TOTAL | \$541.0       | \$654.9 | -17.4    |
|       | *in millions  |         |          |