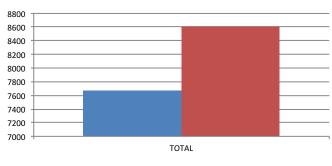

#### Monthly Revenue JURISDICTIONS & MARKET SEGMENTS (in thousands)

| <b>2021</b><br>\$2,926.9<br>\$2,755.4 | <b>2020</b><br>\$3,556.1 | % Change                            |
|---------------------------------------|--------------------------|-------------------------------------|
|                                       |                          | -17.7                               |
| \$2,755.4                             | 60 C00 4                 |                                     |
|                                       | \$3,682.1                | -25.2                               |
|                                       |                          | N/A                                 |
| \$5,682.3                             | \$7,238.2                | -21.5                               |
|                                       |                          | \$5,682.3 \$7,238.2<br>*in millions |