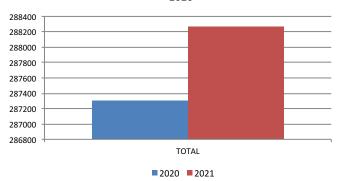

Oregon also reopened, generating \$66.948 million but falling 20.39 percent.

Slot routes were closed in Illinois and Oregon in January, resulting in a 36.52 percent decline.

(in thousands)

| Jurisdiction/Market            | February-2021<br>CURRENT | PRIOR YEAR | % CHANGE   | YEAR TO DATE | PRIOR YEAR | % CHANGE   |
|--------------------------------|--------------------------|------------|------------|--------------|------------|------------|
| ALL-SOURCES REVENUE            |                          |            | PRIOR YEAR |              |            | PRIOR YEAR |
| Arkansas                       | \$29,682                 | \$43,808   | -32.25     | \$72,378     | \$81,966   | -11.70     |
| Colorado                       | \$62,731                 | \$68,751   | -8.76      | \$62,731     | \$68,751   | -8.76      |
| Connecticut <sup>1</sup>       | \$55,229                 | \$77,725   | -28.94     | \$117,306    | \$149,433  | -21.50     |
| Delaware                       | \$751                    | \$33,999   | -97.79     | \$43,187     | \$69,022   | -37.43     |
| Florida                        | \$43,331                 | \$52,064   | -16.77     | \$89,010     | \$101,998  | -12.73     |
| Illinois                       | \$249,583                | \$253,888  | -1.70      | \$485,316    | \$496,943  | -2.34      |
| Indiana                        | \$127,564                | \$186,817  | -31.72     | \$284,316    | \$364,705  | -22.04     |
| lowa                           | \$122,187                | \$129,659  | -5.76      | \$261,303    | \$245,756  | +6.33      |
| Kansas                         | \$28,328                 | \$36,723   | -22.86     | \$61,409     | \$70,751   | -13.20     |
| Kentucky                       | \$28,124                 | \$22,676   | +24.03     | \$62,713     | \$43,463   | +44.29     |
| Louisiana                      | \$204,675                | \$267,387  | -23.45     | \$440,489    | \$515,437  | -14.54     |
| Maine                          | \$7,849                  | \$11,743   | -33.16     | \$15,173     | \$22,949   | -33.88     |
| Maryland                       | \$126,207                | \$151,274  | -16.57     | \$254,970    | \$296,741  | -14.08     |
| Massachusetts                  | \$67,441                 | \$86,076   | -21.65     | \$125,046    | \$166,332  | -24.82     |
| Michigan                       | \$175,587                | \$121,761  | +44.21     | \$309,119    | \$241,779  | +27.85     |
| Mississippi                    | \$172,448                | \$175,530  | -1.76      | \$366,728    | \$356,619  | +2.83      |
| Missouri                       | \$122,647                | \$149,926  | -18.19     | \$269,950    | \$288,821  | -6.53      |
| New Hampshire                  | \$1,788                  | \$0        | N/A        | \$5,985      | \$0        | N/A        |
| New Jersey                     | \$288,267                | \$287,306  | +0.33      | \$634,690    | \$588,014  | +7.94      |
| New Mexico                     | \$196                    | \$23,753   | -99.17     | \$196        | \$43,404   | -99.55     |
| New Mexico Tribal <sup>2</sup> | \$201,977                | \$192,955  | +4.68      | \$817,237    | \$793,892  | +2.94      |