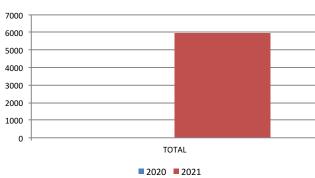

#### Monthly Revenue JURISDICTIONS & MARKETS TRENDS (in thousands)

|       | US TOTAL * |           |          |  |  |  |  |  |
|-------|------------|-----------|----------|--|--|--|--|--|
|       | 2021       | 2020      | % Change |  |  |  |  |  |
| JAN   | \$3,637.7  | \$4,076.1 | -10.8    |  |  |  |  |  |
| FEB   | \$3,531.9  | \$4,190.3 | -15.7    |  |  |  |  |  |
| MAR   |            |           | N/A      |  |  |  |  |  |
| APR   |            |           | N/A      |  |  |  |  |  |
| MAY   |            |           | N/A      |  |  |  |  |  |
| JUN   |            |           | N/A      |  |  |  |  |  |
| JUL   |            |           | N/A      |  |  |  |  |  |
| AUG   |            |           | N/A      |  |  |  |  |  |
| SEP   |            |           | N/A      |  |  |  |  |  |
| ост   |            |           | N/A      |  |  |  |  |  |
| NOV   |            |           | N/A      |  |  |  |  |  |
| DEC   |            |           | N/A      |  |  |  |  |  |
| TOTAL | \$7,169.6  | \$8,266.4 | -13.3    |  |  |  |  |  |