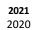

#### Monthly Revenue JURISDICTIONS & MARKETS TRENDS (in thousands)

|       | US TOTAL * |           |          |  |  |  |  |  |
|-------|------------|-----------|----------|--|--|--|--|--|
|       | 2021       | 2020      | % Change |  |  |  |  |  |
| JAN   | \$3,637.7  | \$4,076.1 | -10.8    |  |  |  |  |  |
| FEB   | \$3,531.9  | \$4,190.3 | -15.7    |  |  |  |  |  |
| MAR   |            |           | N/A      |  |  |  |  |  |
| APR   |            |           | N/A      |  |  |  |  |  |
| MAY   |            |           | N/A      |  |  |  |  |  |
| JUN   |            |           | N/A      |  |  |  |  |  |
| JUL   |            |           | N/A      |  |  |  |  |  |
| AUG   |            |           | N/A      |  |  |  |  |  |
| SEP   |            |           | N/A      |  |  |  |  |  |
| ост   |            |           | N/A      |  |  |  |  |  |
| NOV   |            |           | N/A      |  |  |  |  |  |
| DEC   |            |           | N/A      |  |  |  |  |  |
| TOTAL | \$7,169.6  | \$8,266.4 | -13.3    |  |  |  |  |  |