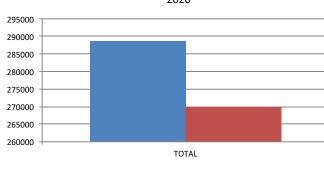

#### Monthly Revenue JURISDICTIONS & MARKET SEGMENTS (in thousands)

| <b>2021</b><br>\$2,926.9<br>\$2,755.4 | <b>2020</b><br>\$3,556.1 | % Change                            |
|---------------------------------------|--------------------------|-------------------------------------|
|                                       |                          | -17.7                               |
| \$2,755.4                             | 60 C00 4                 |                                     |
|                                       | \$3,682.1                | -25.2                               |
|                                       |                          | N/A                                 |
| \$5,682.3                             | \$7,238.2                | -21.5                               |
|                                       |                          | \$5,682.3 \$7,238.2<br>*in millions |