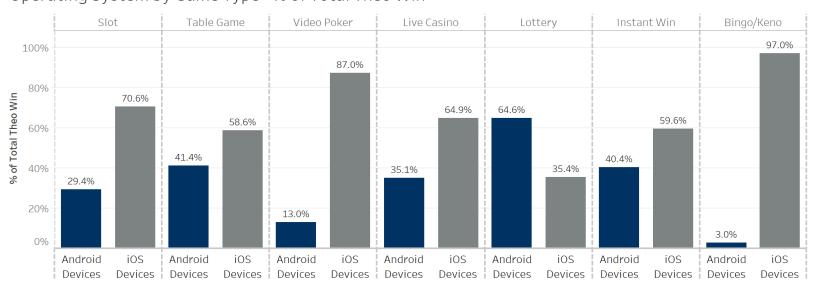

## Operating System by Game Type - % of Total Theo Win

# OPERATING SYSTEM

iOS Operating
System leads both
Mobile (Phone)
and Tablet percent
of total Theo Win
generated with a
dominating 93.6%
on tablets.