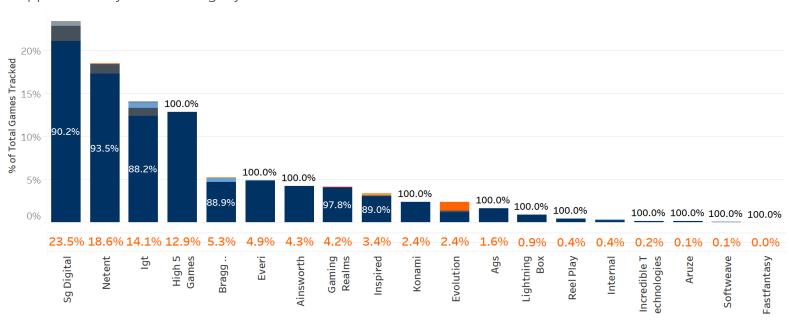

Supplier
SG leads all
suppliers
accounting for
23.5% of all games
tracked the
majority of which
are Slots themes at
90.2% of the
Suppliers mix.

% of Total Slots by Supplier

### SG Digital - Most Game Themes Tracked

- Theo Win Index: Overall 1.00x, Desktop 1.01x, Mobile (Phone) 1.01x, Tablet 1.27x.
- SG has the most games tracked accounting for ~23.5% of all games (page 17).
- SG is currently the only supplier tracked in the Lottery segment (page 42).

### High 5 Games - 4th Most Themes Tracked

- Theo Win Index: Overall 0.45x, Desktop 0.61x, Mobile (Phone) 0.37x, Tablet 0.50x.
- Accounting for ~12.9% of all themes tracked High 5 Games trails only SG, IGT, and NetEnt (page 17).