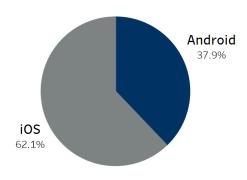

# **Online Casino –Operating System Mix**

# OPERATING SYSTEM

iOS Operating
System leads both
Mobile (Phone)
and Tablet percent
of total Theo Win
generated with a
dominating 93.6%
on tablets.