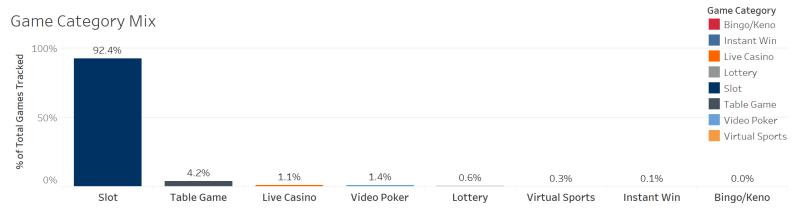

### **GAME TYPE**

By % of Total Themes tracked Slots dominates the Online footprint accounting for 92.4% of all unique games. Table Games follows at 4.2%, Video Poker at 1.4%, and Live Casino at 1.1%. All other segments are less than 1%.