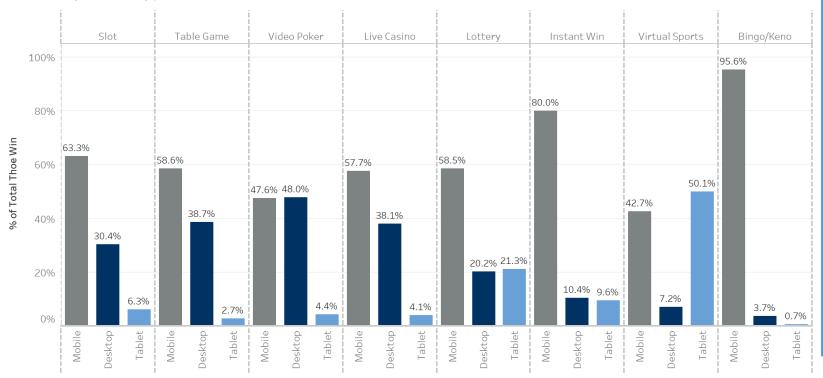

## **Online Casino – Device Mix**

## **DEVICE**

Mobile leads the other devices with the highest percentage of Theo Win generated at 61.8%.