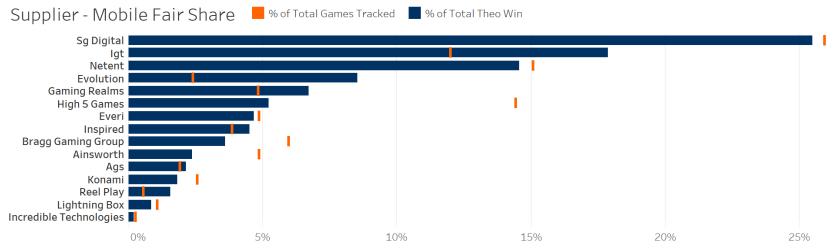

# **Device Summary – Mobile (Phone)**

## Supplier - Mobile Indexing

|    |                         | Casinos<br>(Sites) | Unique<br>Games | Games<br>Tracked | Average<br>Bet | Coin In<br>Index | Theo Win<br>Index |
|----|-------------------------|--------------------|-----------------|------------------|----------------|------------------|-------------------|
| 1  | Evolution               | 6                  | 32              | 88               | \$26.71        | 3.99             | 3.62              |
| 2  | Reel Play               | 5                  | 7               | 19               | \$1.69         | 5.97             | 3.06              |
| 3  | Igt                     | 6                  | 105             | 447              | \$8.93         | 1.37             | 1.49              |
| 4  | Gaming Realms           | 5                  | 41              | 179              | \$13.87        | 0.95             | 1.40              |
| 5  | Inspired                | 4                  | 54              | 143              | \$3.74         | 1.08             | 1.18              |
| 6  | Ags                     | 4                  | 24              | 70               | \$2.27         | 1.60             | 1.14              |
| 7  | Sg Digital              | 6                  | 284             | 969              | \$3.76         | 0.98             | 0.98              |
| 8  | Netent                  | 6                  | 128             | 563              | \$3.91         | 1.15             | 0.97              |
| 9  | Everi                   | 5                  | 45              | 181              | \$3.43         | 0.94             | 0.96              |
| 10 | Incredible Technologies | 3                  | 3               | 8                | \$1.88         | 0.61             | 0.92              |
| 11 | Lightning Box           | 4                  | 16              | 39               | \$1.82         | 0.91             | 0.81              |
| 12 | Konami                  | 3                  | 34              | 94               | \$2.01         | 0.65             | 0.72              |
| 13 | Bragg Gaming Group      | 5                  | 92              | 222              | \$2.35         | 0.54             | 0.60              |
| 14 | Ainsworth               | 3                  | 69              | 181              | \$2.57         | 0.35             | 0.49              |
| 15 | High 5 Games            | 5                  | 146             | 538              | \$2.18         | 0.27             | 0.36              |

## Ranking Trends

(Theo Win Indexing Rank)

| Mar '21 | Apr '21 | May '21 | Jun '21    |
|---------|---------|---------|------------|
|         |         |         | 1          |
| 1       |         |         | 2          |
| 2       |         | 3       | 3          |
|         |         |         | 4          |
| 4       | 8       | 7       | 5          |
| 3       | 3       | 5       | 6          |
|         |         |         | 7          |
|         |         |         | 8          |
|         | 4       | 4       | 9          |
| 5       | 5       | 8       | 10         |
|         | 6       | 6       | 11         |
|         |         |         | 12         |
| 6       | 9       | 9       | 13         |
|         | 7       | 10      | 14         |
|         |         |         | <b>1</b> 5 |

Theo Win Index Ranking Trends from Previous Months to Current Month