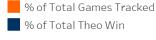

## Supplier - Table Games Fair Share

## Supplier - Table Games Indexing

|   |               | Casinos<br>(Sites) | Unique<br>Themes | Games<br>Tracked | Average<br>Bet | Coin In<br>Index | Theo Win<br>Index |
|---|---------------|--------------------|------------------|------------------|----------------|------------------|-------------------|
| 1 | Gaming Realms | 3                  | 1                | 3                | \$31.91        | 12.20            | 6.05              |
| 2 | Igt           | 9                  | 10               | 38               | \$87.04        | 6.52             | 4.95              |
| 3 | Netent        | 9                  | 10               | 47               | \$30.91        | 3.96             | 3.83              |
| 4 | Sg Digital    | 7                  | 17               | 74               | \$16.90        | 0.80             | 1.76              |
| 5 | Inspired      | 3                  | 2                | 5                | \$20.44        | 0.55             | 1.49              |
| 6 | Evolution     | 2                  | 7                | 8                | \$47.49        | 0.22             | 0.22              |