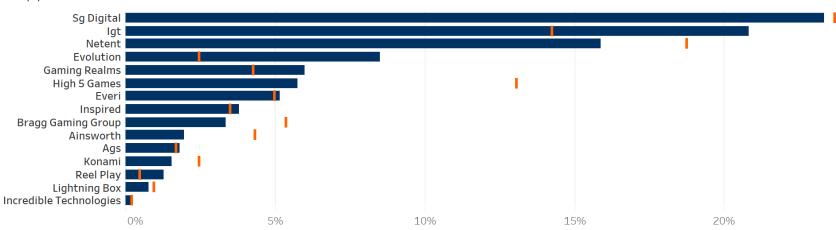

# **Device Summary – Tablet**

Supplier - Tablet Indexing

|    |                    | Casinos<br>(Sites) | Unique<br>Games | Games<br>Tracked | Average<br>Bet | Coin In<br>Index | Theo Win<br>Index |
|----|--------------------|--------------------|-----------------|------------------|----------------|------------------|-------------------|
| 1  | Reel Play          | 3                  | 6               | 12               | \$1.25         | 5.95             | 6.01              |
| 2  | Evolution          | 4                  | 22              | 55               | \$19.64        | 3.37             | 3.02              |
| 3  | Sg Digital         | 4                  | 267             | 596              | \$2.75         | 1.27             | 1.29              |
| 4  | Igt                | 4                  | 100             | 266              | \$7.34         | 1.14             | 1.13              |
| 5  | Lightning Box      | 3                  | 16              | 35               | \$1.94         | 1.00             | 1.08              |
| 6  | Bragg Gaming Group | 4                  | 86              | 156              | \$1.63         | 0.75             | 0.84              |
| 7  | Everi              | 3                  | 39              | 81               | \$2.62         | 0.72             | 0.77              |
| 8  | Gaming Realms      | 4                  | 41              | 121              | \$7.71         | 0.67             | 0.58              |
| 9  | Netent             | 4                  | 121             | 334              | \$4.42         | 0.64             | 0.54              |
| 10 | High 5 Games       | 3                  | 130             | 257              | \$2.05         | 0.45             | 0.47              |
|    |                    |                    |                 |                  |                |                  |                   |

Theo Win Index Ranking Trends from Previous Months to Current Month

Supplier - Tablet Fair Share 5 % of Total Games Tracked 5 % of Total Theo Win