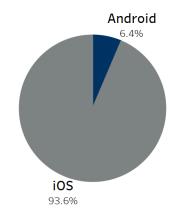

# **Online Casino –Operating System Mix**

# OPERATING SYSTEM

iOS Operating
System leads both
Mobile (Phone)
and Tablet percent
of total Theo Win
generated with a
dominating 93.6%
on tablets.