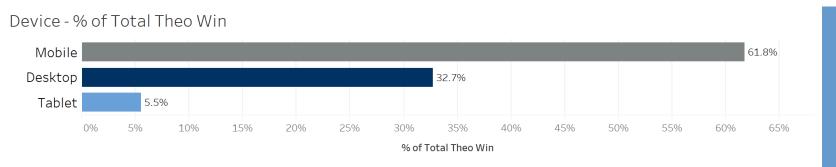

## **Online Casino – Device Mix**

## **DEVICE**

Mobile leads the other devices with the highest percentage of Theo Win generated at 61.8%.