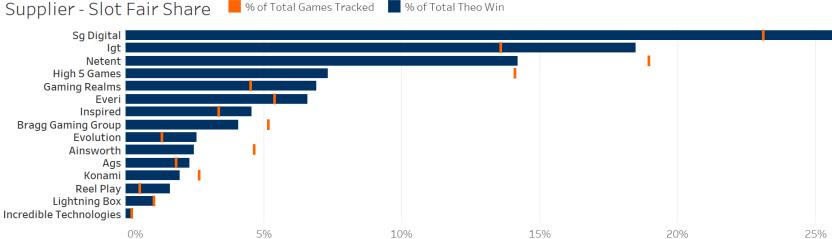

# **Game Type Summary - Slots**

Supplier - Slot Indexing

# Ranking Trends

(Theo Win Indexing Rank)

|    |                         | Casinos<br>(Sites) | Unique<br>Themes | Games<br>Tracked | Average<br>Bet | Coin In<br>Index | Theo Win<br>Index |
|----|-------------------------|--------------------|------------------|------------------|----------------|------------------|-------------------|
| 1  | Reel Play               | 5                  | 7                | 19               | \$1.71         | 5.76             | 2.84              |
| 2  | Evolution               | 5                  | 13               | 50               | \$1.94         | 3.45             | 1.73              |
| 3  | Gaming Realms           | 5                  | 40               | 175              | \$12.34        | 0.83             | 1.33              |
| 4  | Inspired                | 4                  | 51               | 130              | \$2.65         | 1.18             | 1.18              |
| 5  | Igt                     | 9                  | 92               | 529              | \$2.53         | 0.82             | 1.17              |
| 6  | Ags                     | 4                  | 24               | 70               | \$2.26         | 1.57             | 1.11              |
| 7  | Everi                   | 6                  | 46               | 209              | \$4.49         | 0.95             | 1.06              |
| 8  | Sg Digital              | 7                  | 270              | 900              | \$2.79         | 1.05             | 0.96              |
| 9  | Incredible Technologies | 3                  | 3                | 8                | \$2.02         | 0.60             | 0.88              |
| 10 | Lightning Box           | 4                  | 16               | 39               | \$2.04         | 0.94             | 0.85              |
| 11 | Bragg Gaming Group      | 6                  | 86               | 200              | \$2.65         | 0.62             | 0.68              |
| 12 | Netent                  | 9                  | 129              | 738              | \$2.29         | 0.77             | 0.65              |
| 13 | Konami                  | 4                  | 34               | 103              | \$1.97         | 0.59             | 0.64              |
| 14 | Ainsworth               | 3                  | 69               | 181              | \$2.54         | 0.34             | 0.46              |
| 15 | High 5 Games            | 5                  | 147              | 549              | \$2.62         | 0.37             | 0.45              |

| Mar '21         | Apr '21          | May '21        | Jun '21         |
|-----------------|------------------|----------------|-----------------|
|                 |                  |                |                 |
|                 |                  |                |                 |
| 3               | 8                | 7              | 3               |
|                 |                  |                | 4               |
| 1               | 3                | 3              | 5               |
|                 |                  |                | 6               |
|                 | 5                | 6              | 7               |
| 2               |                  | 4              | 8               |
|                 |                  |                | 9               |
|                 | 4                | 5              | 10              |
| 5               | 9                | 8              | 11              |
| 4               | 6                | 9              | 12              |
|                 |                  |                | 13              |
|                 |                  |                | 14              |
|                 | 7                | 10             | <b>1</b> 5      |
| o Win Index Ran | king Trends from | Previous Month | e to Current Mo |

Theo Win Index Ranking Trends from Previous Months to Current Month