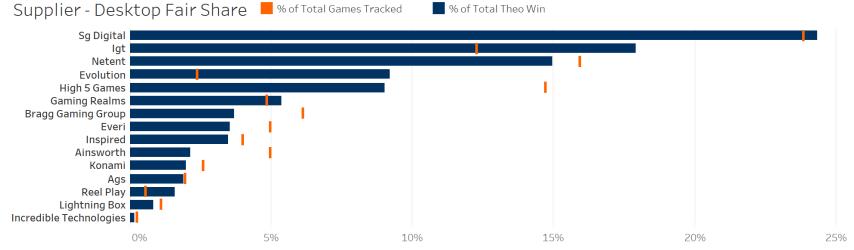

# **Device Summary - Desktop**

| Supp | ier- | Des | ktop | Ind | exing |
|------|------|-----|------|-----|-------|
|      |      |     |      |     | _     |

|    |                         | Casinos<br>(Sites) | Unique<br>Games | Games<br>Tracked | Average<br>Bet | Coin In<br>Index | Theo Win<br>Index |
|----|-------------------------|--------------------|-----------------|------------------|----------------|------------------|-------------------|
| 1  | Evolution               | 6                  | 32              | 85               | \$28.81        | 3.33             | 3.94              |
| 2  | Reel Play               | 5                  | 7               | 19               | \$1.87         | 5.29             | 3.02              |
| 3  | Igt                     | 6                  | 104             | 447              | \$9.89         | 1.32             | 1.46              |
| 4  | Gaming Realms           | 5                  | 41              | 176              | \$12.92        | 0.93             | 1.11              |
| 5  | Sg Digital              | 6                  | 280             | 869              | \$4.67         | 1.05             | 1.02              |
| 6  | Ags                     | 4                  | 24              | 70               | \$2.22         | 1.38             | 0.99              |
| 7  | Netent                  | 6                  | 130             | 580              | \$6.65         | 1.04             | 0.94              |
| 8  | Inspired                | 4                  | 55              | 144              | \$3.93         | 0.94             | 0.88              |
| 9  | Konami                  | 3                  | 34              | 93               | \$1.96         | 0.84             | 0.78              |
| 10 | Lightning Box           | 4                  | 16              | 39               | \$1.86         | 0.93             | 0.76              |
| 11 | Everi                   | 5                  | 45              | 180              | \$4.94         | 0.64             | 0.72              |
| 12 | Incredible Technologies | 3                  | 3               | 8                | \$2.01         | 0.35             | 0.65              |
| 13 | High 5 Games            | 5                  | 147             | 535              | \$2.86         | 0.56             | 0.61              |
| 14 | Bragg Gaming Group      | 5                  | 92              | 222              | \$2.44         | 0.61             | 0.60              |
| 15 | Ainsworth               | 3                  | 69              | 180              | \$2.58         | 0.31             | 0.43              |

### **KEY OBSERVATIONS**

Segmenting to only performance generated from Desktop Devices 'Game King Video Poker' from IGT has a huge lead indexing at as we see more video poker play on desktop vs mobile & tablet.

The top 5 ranks show Game Type diversity with Slots, Table Games, and Video Poker all ranked.