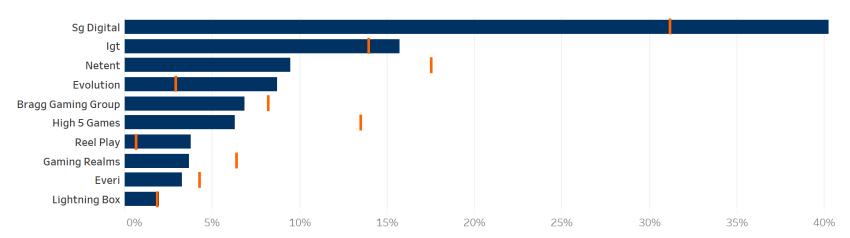

# **Device Summary – Tablet**

Supplier - Tablet Indexing

|    |                    | Casinos<br>(Sites) | Unique<br>Games | Games<br>Tracked | Average<br>Bet | Coin In<br>Index | Theo Win<br>Index |
|----|--------------------|--------------------|-----------------|------------------|----------------|------------------|-------------------|
| 1  | Reel Play          | 3                  | 6               | 12               | \$1.25         | 5.95             | 6.01              |
| 2  | Evolution          | 4                  | 22              | 55               | \$19.64        | 3.37             | 3.02              |
| 3  | Sg Digital         | 4                  | 267             | 596              | \$2.75         | 1.27             | 1.29              |
| 4  | Igt                | 4                  | 100             | 266              | \$7.34         | 1.14             | 1.13              |
| 5  | Lightning Box      | 3                  | 16              | 35               | \$1.94         | 1.00             | 1.08              |
| 6  | Bragg Gaming Group | 4                  | 86              | 156              | \$1.63         | 0.75             | 0.84              |
| 7  | Everi              | 3                  | 39              | 81               | \$2.62         | 0.72             | 0.77              |
| 8  | Gaming Realms      | 4                  | 41              | 121              | \$7.71         | 0.67             | 0.58              |
| 9  | Netent             | 4                  | 121             | 334              | \$4.42         | 0.64             | 0.54              |
| 10 | High 5 Games       | 3                  | 130             | 257              | \$2.05         | 0.45             | 0.47              |
|    |                    |                    |                 |                  |                |                  |                   |

## Ranking Trends

(Theo Win Indexing Rank)

| Mar '21 | Apr '21 | May '21 | Jun '21 |
|---------|---------|---------|---------|
|         |         | 1       | 1       |
| 1       | 1       | 2       | 2       |
| 3       | 2       | 5       | 3       |
| 2       | 3       | 3       | 4       |
|         |         | 4       | 5       |
| 6       | 4       | 6       | 6       |
|         |         | 7       | 7       |
| 4       | 6       | 8       | 8       |
| 5       | 5       | 9       | 9       |
|         |         | 10      | 10      |

Theo Win Index Ranking Trends from Previous Months to Current Month

Supplier - Tablet Fair Share 5 % of Total Games Tracked 5 % of Total Theo Win