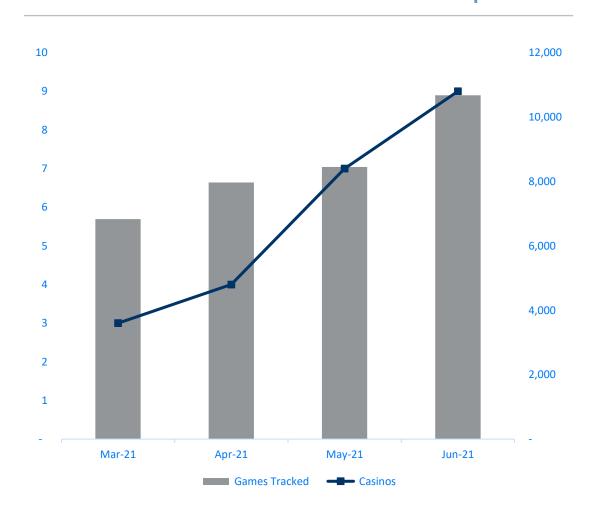

## **Overview – Statistics and Information**

**Online Casino Sites** 

9

**Unique Game Themes** 

1,043

**Games Tracked** 

10,675

## **Online Game Performance Database – Participation**

<sup>\*</sup> Three Month Average Active Participation