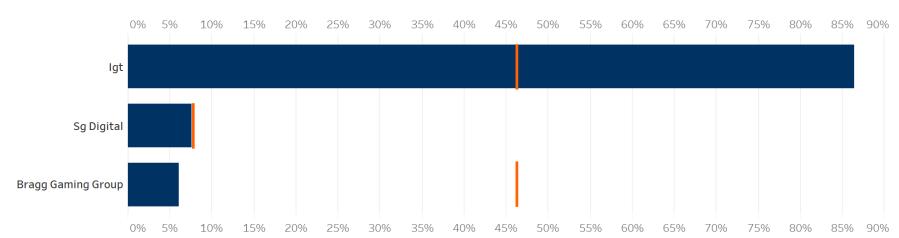

## Supplier - Video Poker Fair Share

## Supplier - Video Poker Indexing

|   |                    |   | Unique<br>Themes |    | Average<br>Bet | Coin In<br>Index | Theo Win<br>Index |
|---|--------------------|---|------------------|----|----------------|------------------|-------------------|
| 1 | Igt                | 9 | 5                | 24 | \$6.80         | 4.14             | 3.44              |
| 2 | Sg Digital         | 4 | 2                | 4  | \$58.70        | 2.72             | 1.80              |
| 3 | Bragg Gaming Group | 4 | 9                | 24 | \$1.37         | 0.40             | 0.24              |